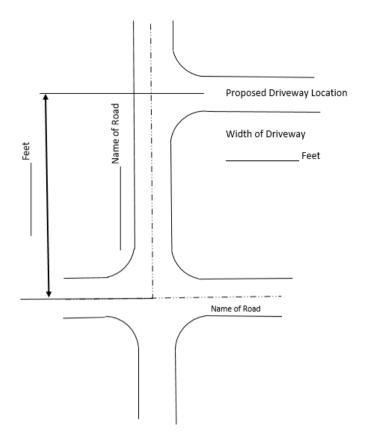

Rock County Planning, Economic & Community Development Agency 51 South Main Street Janesville, WI 53545

> Phone: 608-757-5587 Website: <u>www.co.rock.wi.us</u>

Distance: \_\_\_\_\_\_feet East/West/North/South from the Centerline Right of Way of (Road) \_\_\_\_\_