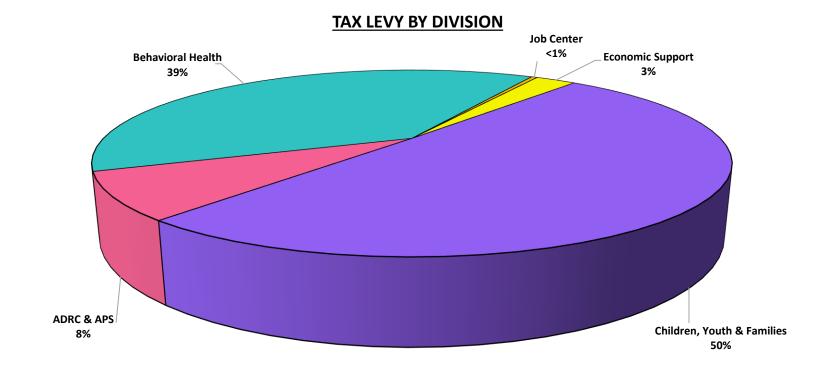

# 2022 BUDGET HUMAN SERVICES

BH = Behavioral Health CYF = Children, Youth and Families