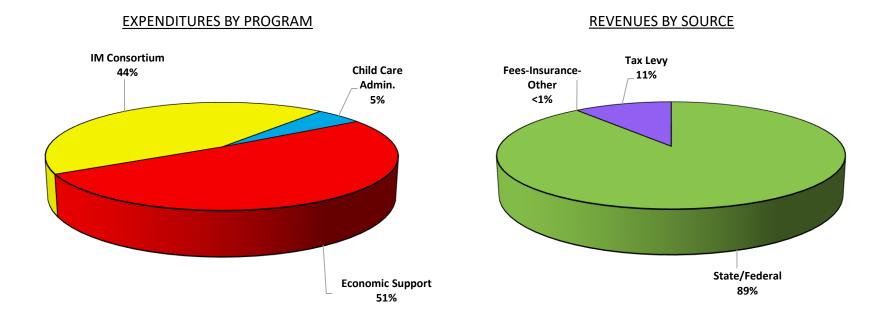

Capital Outlay         | 6,212                        | 6,212                                    |
| Allocation of Services | (1,200,426)                  | (1,200,426)                              |
| Total Expenditures     | \$76,464,355                 | \$76,428,240                             |
| PROPERTY TAX LEVY      | \$24,163,943                 | \$24,133,251                             |

# 2022 BUDGET AGING AND DISABILITY RESOURCE CENTER AND ADULT PROTECTIVE SERVICES



# 2022 BUDGET BEHAVORIAL HEALTH



\* Includes Medical Assistance and Medicare.

# 2022 BUDGET CHILDREN, YOUTH & FAMILIES



\*Other includes parental payments and tax intercept.

\*\*Includes Medical Assistance, Medicare, other counties, and school breakfast and lunch program.

# 2022 BUDGET ECONOMIC SUPPORT



# 2022 BUDGET HUMAN SERVICES BY DIVISION



\*Other includes Job Center rent, parental payments and tax intercept

\*\*Includes Medical Assistance, Medicare, other County departments, other counties and school breakfast and lunch program.

# 2022 BUDGET HUMAN SERVICES



# 2022 BUDGET HUMAN SERVICES



BH = Behavioral Health CYF = Children, Youth and Families

# ADMINISTRATOR'S COMMENTS

## **HUMAN SERVICES DEPARTMENT**

## 2022

## Budget Highlights - Children, Youth and Families Programs

- Program areas in Children, Youth and Families include:
  - Child Protective Services (CPS)
  - Youth Justice, including the Youth Services Center (YSC) and Shelter Care
  - Children's Long Term Support (CLTS), including the Birth-to-Three program.

## Revenue

- Kinship care revenue is budgeted at \