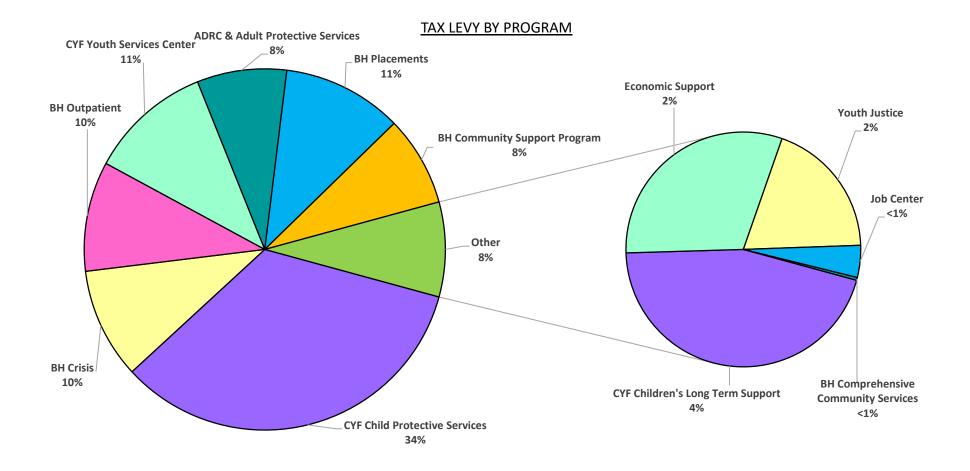

# 2022 BUDGET HUMAN SERVICES

BH = Behavioral Health CYF = Children, Youth and Families