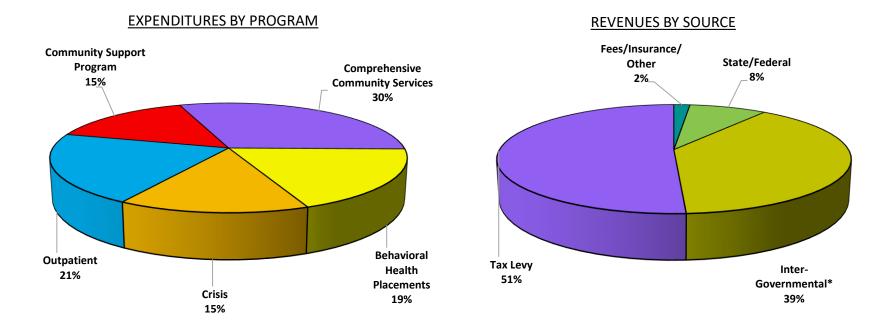

| \$31,369,366                 | \$31,337,728                             |
| Fringe Benefits        | 13,003,822                   | 12,999,345                               |
| Operational            | 33,285,381                   | 33,285,381                               |
| Capital Outlay         | 6,212                        | 6,212                                    |
| Allocation of Services | (1,200,426)                  | (1,200,426)                              |
| Total Expenditures     | \$76,464,355                 | \$76,428,240                             |
| PROPERTY TAX LEVY      | \$24,163,943                 | \$24,133,251                             |

# 2022 BUDGET AGING AND DISABILITY RESOURCE CENTER AND ADULT PROTECTIVE SERVICES



# 2022 BUDGET BEHAVORIAL HEALTH



\* Includes Medical Assistance and Medicare.

# 2022 BUDGET CHILDREN, YOUTH & FAMILIES



\*Other includes parental payments and tax intercept.

\*\*Includes Medical Assistance, Medicare, other counties, and school breakfast and lunch program.

# 2022 BUDGET ECONOMIC SUPPORT



# 2022 BUDGET HUMAN SERVICES BY DIVISION



\*Other includes Job Center rent, parental payments and tax intercept

\*\*Includes Medical Assistance, Medicare, other County departments, other counties and school breakfast and lunch program.

# 2022 BUDGET HUMAN SERVICES



# 2022 BUDGET HUMAN SERVICES



BH = Behavioral Health CYF = Children, Youth and Families

# ADMINISTRATOR'S COMMENTS

## **HUMAN SERVICES DEPARTMENT**

## 2022

## Budget Highlights - Children, Youth and Families Programs

- Program areas in Chil