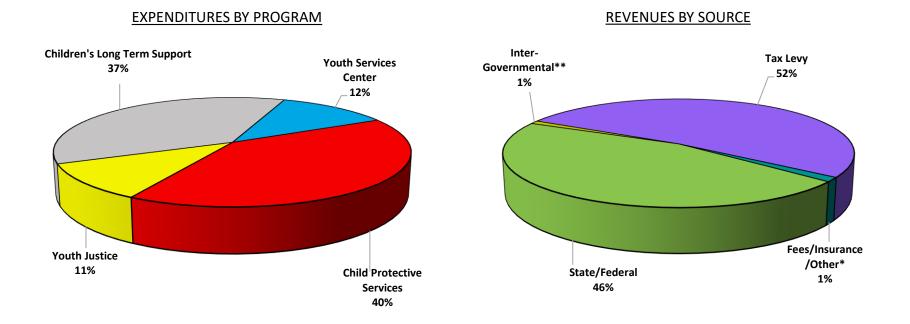

# 2022 BUDGET CHILDREN, YOUTH & FAMILIES

\*Other includes parental payments and tax intercept.

\*\*Includes Medical Assistance, Medicare, other counties, and school breakfast and lunch program.