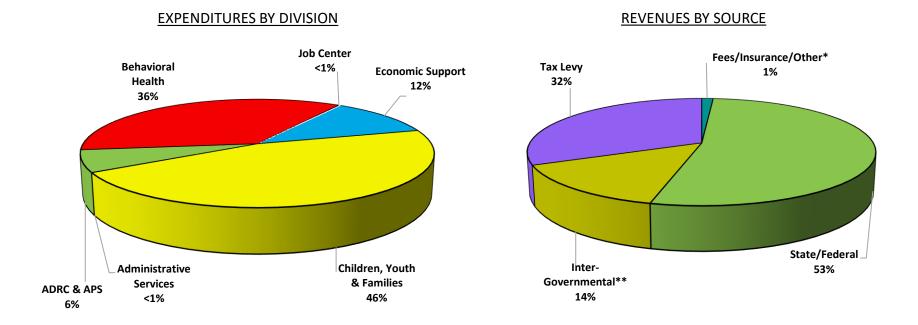

# 2022 BUDGET HUMAN SERVICES BY DIVISION

\*Other includes Job Center rent, parental payments and tax intercept

\*\*Includes Medical Assistance, Medicare, other County departments, other counties and school breakfast and lunch program.

# 2022 BUDGET HUMAN SERVICES

BH = Behavioral Health CYF = Children, Youth and Families