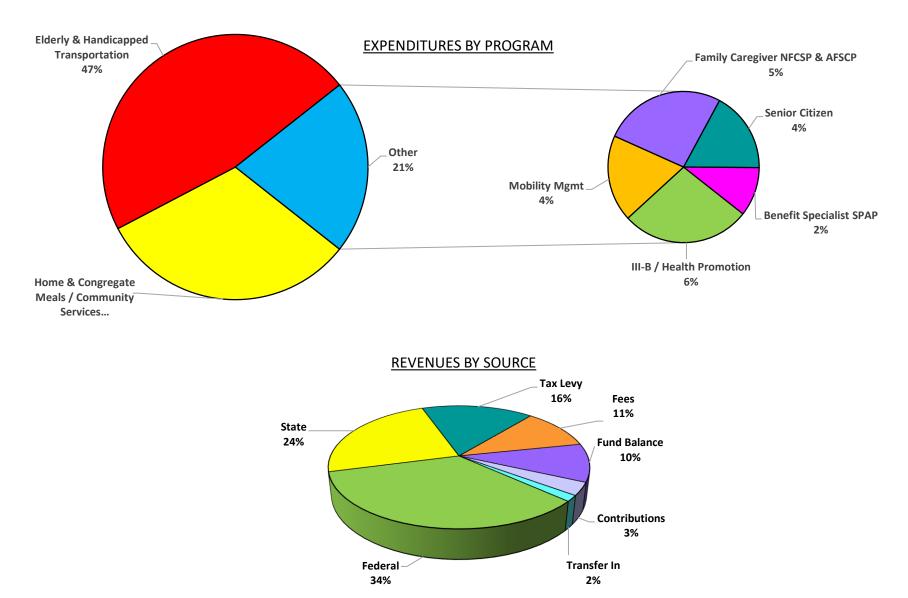

# 2022 BUDGET AGING AND DISABILITY RESOURCE CENTER AND ADULT PROTECTIVE SERVICES