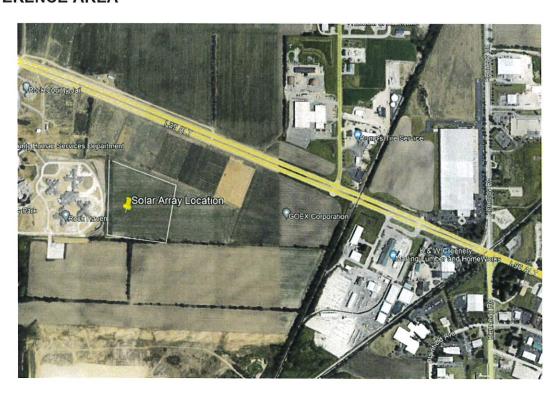

## Approval to partner with Alliant Energy for the installation of a 1.4 mega-watt solar array:

I am requesting approval and support to partner with Alliant Energy to install an estimated 1.4 mega-watt solar array on 10-acre parcel just east of Rock Haven on county owned land that is zoned for business and industrial. Rock County will provide the land and Alliant energy will install and maintain the equipment. Alliant Energy will provide lease payments and potentially Renewable Energy Credits. If approved by Rock County before Dec 31, 2021 the array approval process could be completed and ready for construction to start in 2023.

September 17, 2021

Dear Mr. Sutherland,

Alliant Energy is pleased to provide you this indicative proposal for a solar facility to be located on approximately nine acres of land near Humes Road in Janesville, Wisconsin. We appreciate your ongoing willingness to collaborate on this exciting project and believe a 1.4 - megawatt (MW) solar array under the Customer Hosted Program could help achieve both of our sustainability and energy goals. The purpose of this proposal is to reinforce our commitment to executing a successful project for Rock County in the months ahead.

## **ROCK COUNTY Solar Project - Indicative Pro Forma**

Project Name: Rock County

Customer Contact: Brent Sutherland

Total Project Size: 1.4 MW(ac)<sup>1</sup>

Facility Area: ~9 acres

**Alliant Energy Contact: Bill Alt** 