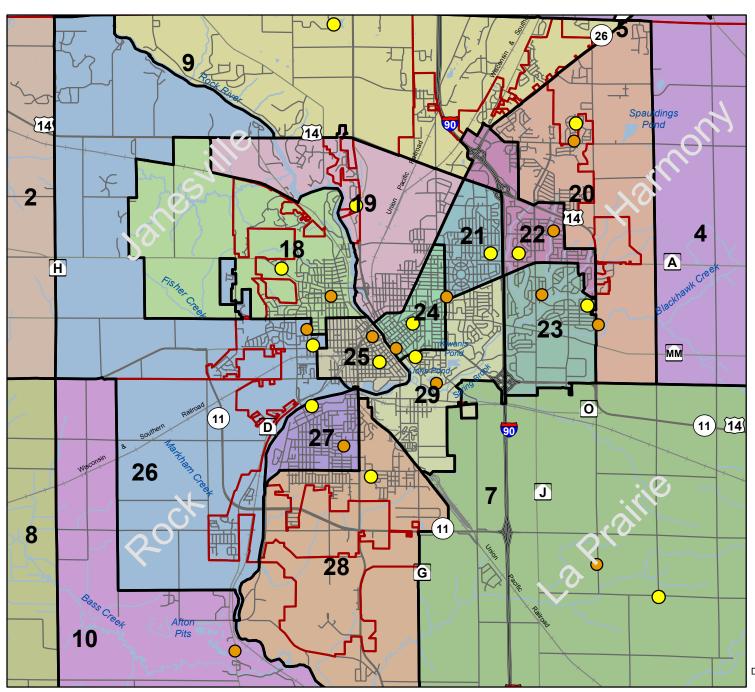

## Map 2: Greater Janesville Area

## Supervisory Districts Approved: 9/8/2011

Rock County, Wisconsin

## Rock County Geographic Information Systems (GIS)

Planning, Economic and Community Development Agency 51 S Main St, Janesville, WI 53545 (TEL) 608-757-5587, (FAX) 608-757-5586 email: Planning@co.rock.wi.us