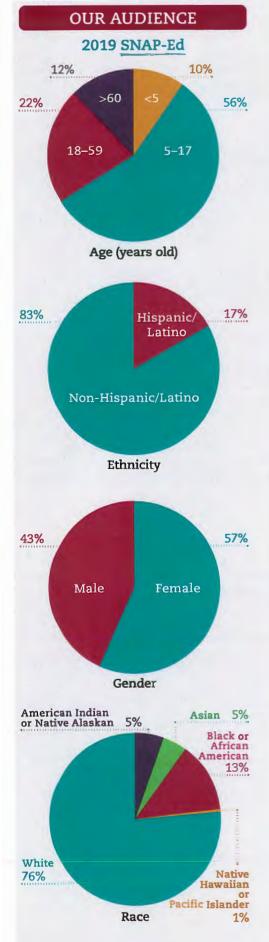

In the 2019 federal fiscal year, FoodWise reached

**57,467** participants

in 69 Wisconsin counties

### **OUR REACH**

In the 2019 federal fiscal year, FoodWise programmed in 69 of 72 Wisconsin counties, reaching 57,467 participants.