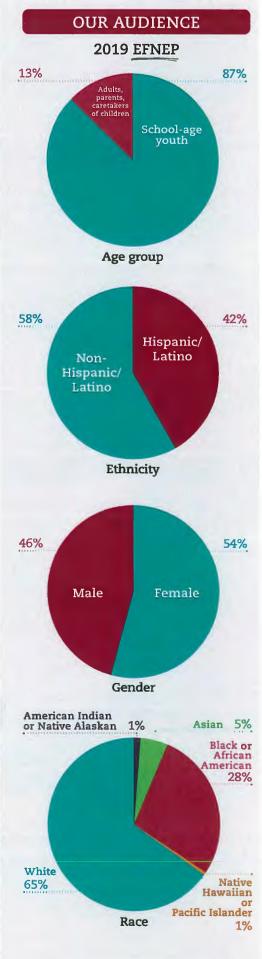

In the 2019 federal fiscal year, FoodWise reached

**57,467** participants

in 69 Wisconsin counties

### **OUR REACH**

In the 2019 federal fiscal year, FoodWise programmed in 69 of 72 Wisconsin counties, reaching 57,467 participants.