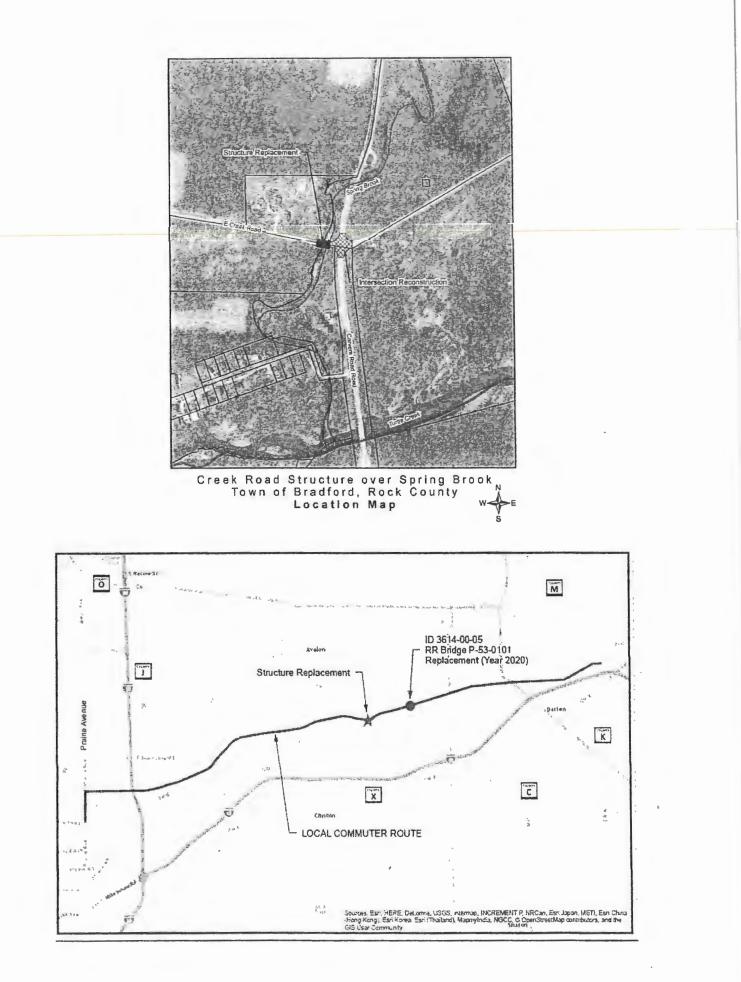

## **PETITION - E. Creek Road**

PLEASE TAKE NOTICE, that the Town Board of the Town of Bradford has voted to replace the culvert located on E. Creek Road just west of Carvers Rock Road in Section 27, Town 2N, Range 14E, which is a highway maintainable by the Town at the total estimated cost of \$97,429.23, to be split 50/50 with the Department of Public Works. Said Town Board has further voted to provide for the portion of the cost of such construction as is required by Sec. 82.08, Wisconsin Statutes.

The Town Board does hereby petition the Rock County Board of Supervisors to grant financial aid to the Town to defray the expense of constructing such culvert in the amount required under Sec. 82.08.

The Town Board recognizes that the County aid shall be disbursed on the order of the chair of the County Board and the County Clerk, when the Town Board and County Public Works Committee file a written notice that the work has been completed and accepted and funds are available from the Public Works Department budget.