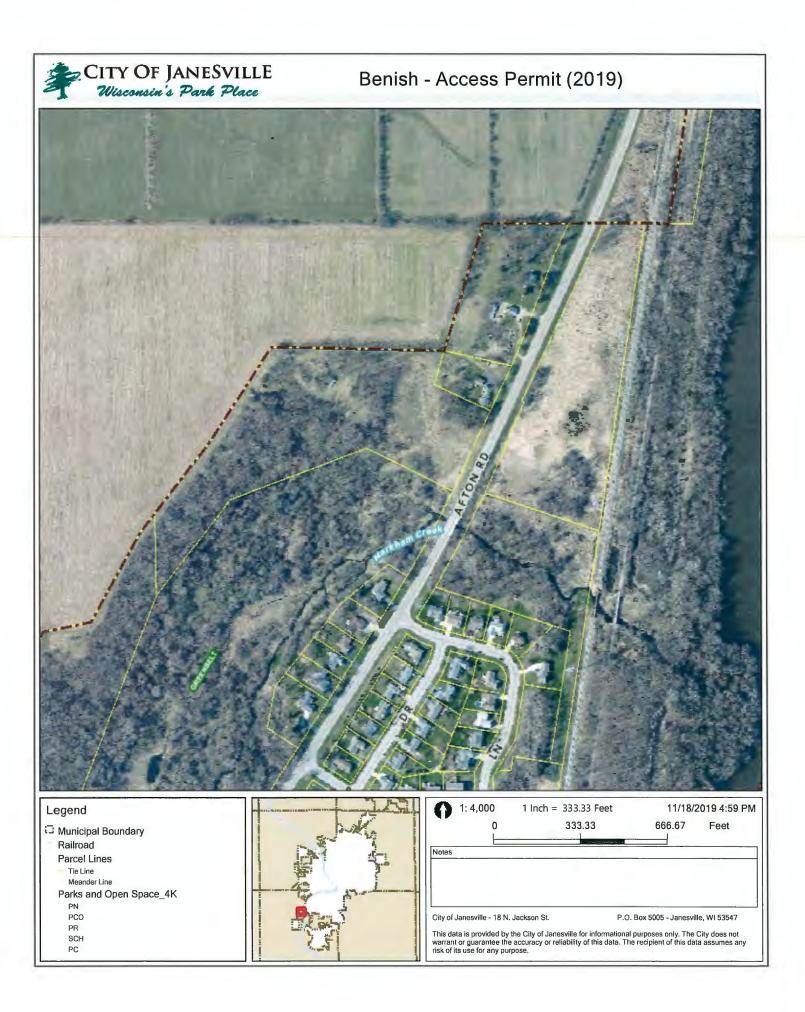

# Rock County Department of Public Works Division of Highways – Issue Paper

**ISSUE** - Controlled access highway driveway permit request

**DISCUSSION** - CTH D is a controlled access highway as defined under Rock County Ordinance Chapter 4, Part 5 – County Trunk Highway Access Control Regulations. The applicants, Mr. Jonathan and Ms. Courtney Benish, want to add a private entrance to a parcel that currently is accessed by an easement through the neighboring property to the north. (See attached map)

The parcel currently has access by easement through the neighboring parcel to the north. The nearest access on the same side (west side) of the highway is approximately 175 feet. This location currently has ten access points on the west side of the highway within 0.65 miles.