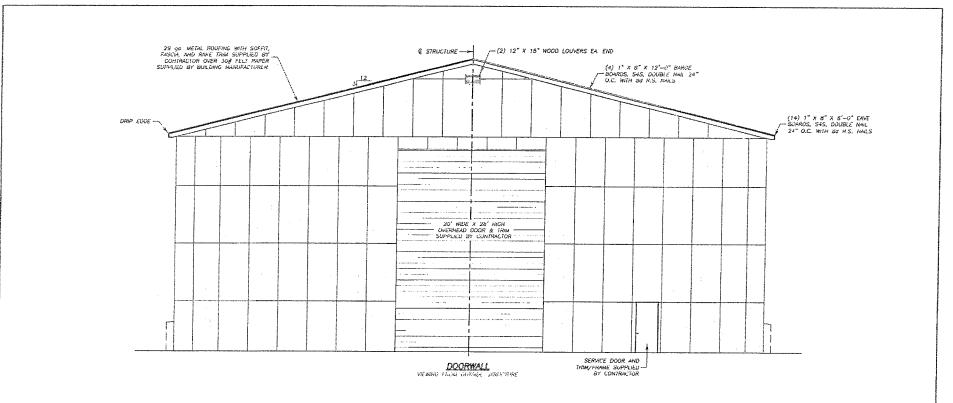

**Not Included:** labor, electrical & lighting, concrete "T" wall brace/footing, overhead door, service door, metal roofing including soffit, fascia, rake trim & roof ventilation, roofing underlayment, translucent window panels, pipe bollards, gutters/downspouts, temporary building and roof truss bracing, or any site preparation.

- 1) USE AND OCCUPANCY CLASSIFICATION GROUP 5-2 2) TYPE OF CONSTRUCTION - V-B
- 3) TIPL OF CONSTRUCTION # V-B
  3) BULK STORAGE. BO PCF SALT, 12FT. AT WALLS,
  18FT. MAX. FILL HT. MAX. SLOPE SHALL BE
  1 VERTICAL TO 2 HORIZONTAL.
- 4) ROOF LINE LOAD USED IN THE DESIGN 26.9 PSF A) GROUND SNOW LOAD 40 PSF B) FLAT ROOF SNOW LOAD 26.9 PSF