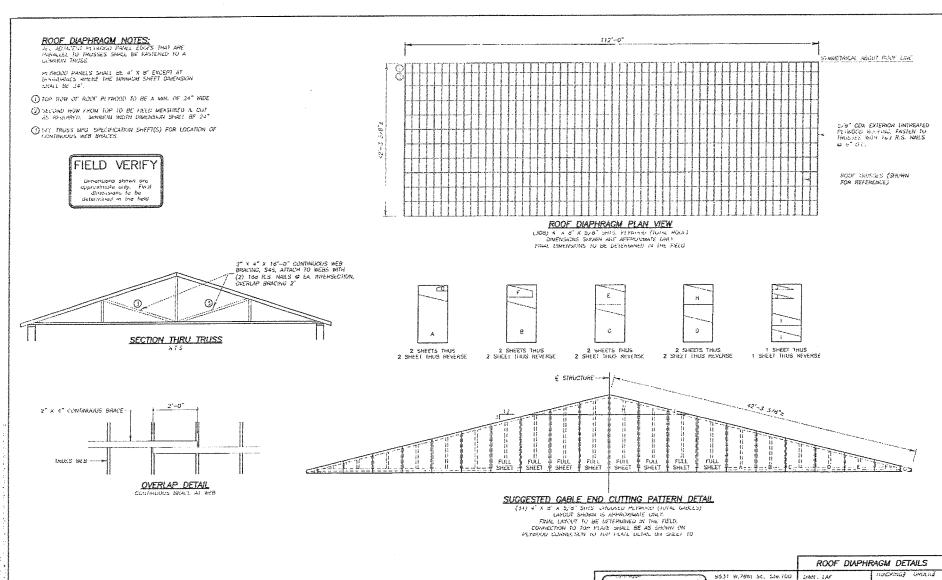

#### ROOF:

- A. Provide materials and surface finishes conforming to the guarantee specified below, requiring minimum maintenance and conforming to, or exceeding, the Underwriters' Laboratories, Inc. Class C rating requirements (labels are not required). Unprotected aluminum or bare steel surfaces are not acceptable.
  - 1. Type: Prefabricated or site-built, complete with all necessary accessories, fastening devices, trim, and flashings.
  - 2. Drainage: Positive slope; no standing water.
  - 3. Strength: comply with structural criteria specified on drawings.
  - 4. Wind Resistance: 60 pounds per square foot (uplift) for adhesive applied products, UL Standard 997 for shingle type products.

- 5. Compatibility: All materials to be physically and chemically compatible with each other and with adjacent building components.
- 6. Products:
  - i. Metal roofing shall consist of 29 gauge galvanized coated steel panels, with color matched fasteners, carrying a manufacturer's warranty of 30 years, color to be reviewed, selected and approved by the engineer from manufacturer's standard colors. Acceptable products are GrandRib 3 Plus by Fabral with Enduracote finish, Stormproof by MBCI with Signature 200 paint system, Max Rib by McElroy with siliconized polyester pain system, or equivalent.
  - ii. Trim: Provide metal rake trim at all edges and slope changes
  - iii. Underlayment shall conform to ASTM D1970, Standard Ice Dam Underlayment.
  - iv. Sheathing shall be APA rated, 5/8-inch thick nominal, CDX plywood roof sheathing. In no case shall metal roofing be applied directly to trusses.

#### **VENTILATION:**

Provide suitable openings located at or near the highest point of the roof to provide a minimum ratio of 1 square inch of free air area for each 55 square feet or building area. Color to match adjacent roofing materials.

Provide wooden louver vents with minimum area of 3 square-feet each at each gable end of building.

PREDRILL HOLES FOR SCREWS AND MAKE AS NECESSARY TO AVOID SPLITTING OF TIMBERS

SHEARWALL & ROOF DIAPHRAGM NOTE:
THIS BURCHING DESIGN INCLUES PROVISIONS FOR
SHEARWALLS A ROOF DIAPHRAGM WHICH ARE STRUCTURAL
LELMENTS NECESSARY TO RESIST THE BULK STOPAGE LATERAL
LODE CARFOL ATTENION MUST BE PART TO ALL PHYMOOD
NABING SPECIFICATIONS, BLOCKING, AND OTHER DELIALS
WITHIN MISE DEATIONS, BLOCKING, AND OTHER DELIALS WITHIN THIS PLAN.