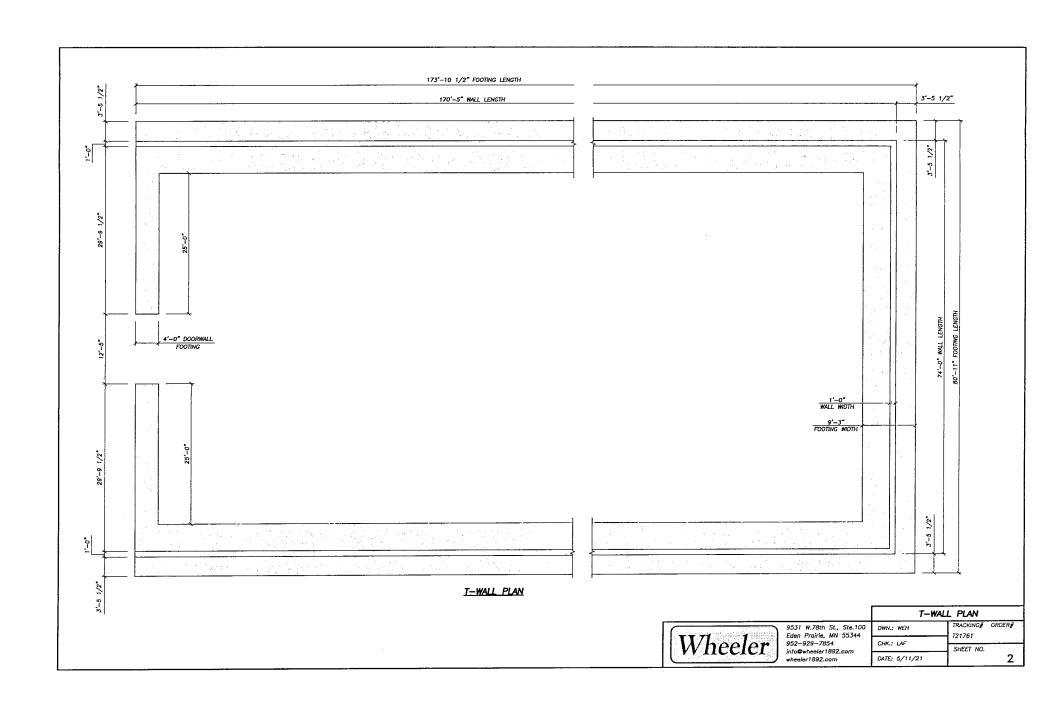

|       | PLAN SHEET INDEX             |
|-------|------------------------------|
| SHEET | DESCRIPTION                  |
| 1     | COVER SHEET & SPECIFICATIONS |
| 2     | T-WALL PLAN                  |
| 3     | CONCRETE DETAILS             |
| 4     | CONCRETE DETAILS             |
| 5     | POST PLAN                    |
|       |                              |
|       |                              |
|       |                              |
|       |                              |
|       |                              |
|       |                              |
|       |                              |
|       |                              |
|       |                              |
|       |                              |
|       |                              |
|       |                              |
|       |                              |
|       |                              |
|       |                              |

COVER SHEET **SPECIFICATIONS** 

ROCK COUNTY - BELOIT, WI SALT STORAGE BUILDING

168' L X 72' W X 30' H SALT STORAGE

9531 W.78th St., Ste,100 Eden Prairie, MN 55344 952-929-7854 info@wheeler1892.com wheeler1892.com