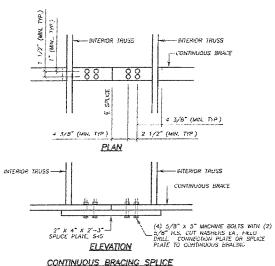

UM PRICESSON SHALL BE 24".

9531 W./Sth St., Ste.100 Eden Pranie. MN 55344 952-929-7854 Into@wheater1892\_sem wherier (892 con-

|                                         | SHEARWALL DETAILS |                      |                         |  |
|-----------------------------------------|-------------------|----------------------|-------------------------|--|
| Section 3                               | OWN.: LAF         | 184-586-8<br>120924A | 10014 Hg<br>211 - 14659 |  |
| -                                       | CHK. WEH          | SHELL NO             | /11 - 14051             |  |
| *************************************** | DATE, 4,/10/20    | 1                    | 9                       |  |









mrotiwheeler (Still com

wi-seler 1.392.com

SHEET NO.

13

DATE 4,110/20

5







NOTE: COMMINIOUS BHACING SPLICES MAY BE LOCATED ANYWHERE, MIN. FORE AND SHACING DISTANCES SHALL BE MUNITAINED







CONTINUOUS BRACING O DOORWALL END

COMPRALL SHOLAH



TOE SCREW DETAIL THE SCREWS & TRUSS BUST BE PLACED THROUGH SOUR WOOD, IT IS ACCEPTABLE TO PLACE THROUGH TRUSS PLAIL 2" MIN SPACING

Wheeler

Soil Width St. Ste 100 Leen Prairie, MN 55344 952-929-7854 inte#wneelat 1892 cutn wneder1892.com

CONNECTION DETAILS TRACKING# CHOER# DWN. 14F 7209244 211-1466 CHK: WEH DATE: 4/10/20 16



Wheeler

Eden Praxie, MN 55344

info@wheeler!392.com wheeler1892.com CHK: WEH

DATE: 4/10/20

952-929-7854

120924A 211-14655

17

SHELL NO.



# DOORWALL PLYWOOD NOTES:

HE FEMELS OF HE PARKES SHALL BE SUPPLIFIED BY WHEN HAS FEMEL TO FRAMING MEMBERS OF LECUKING HE TRANSMALL COMPLETE BYTHE FOR MA