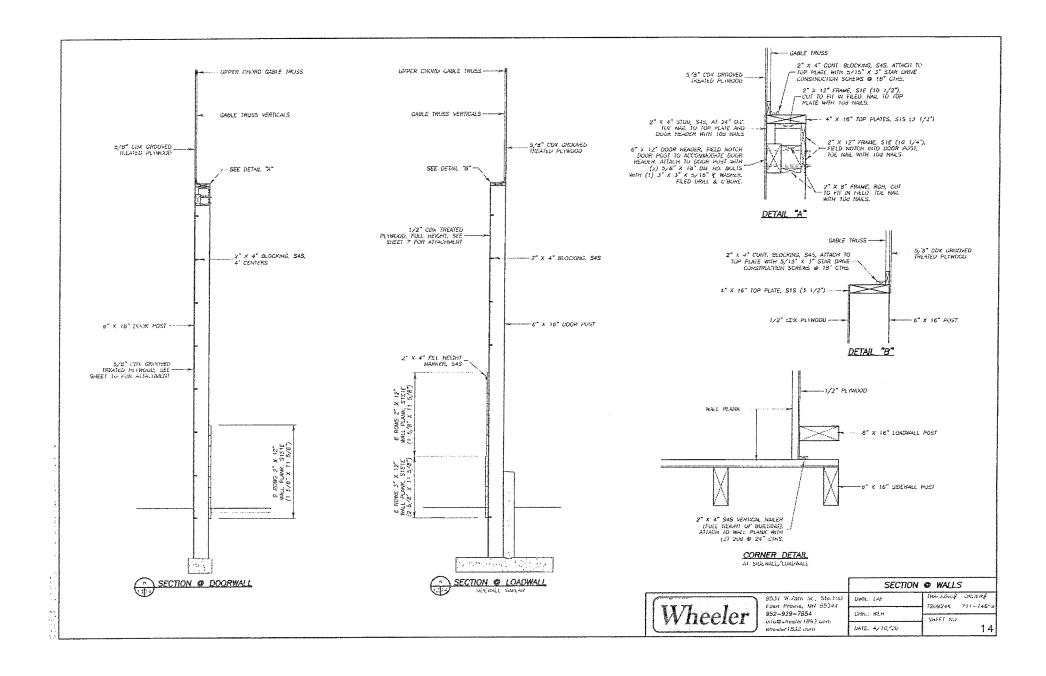

PREDRILL HOLES FOR SCREWS AND MAKE AS NECESSARY TO AVOID SPLITTING OF TIMBERS

SHEARWALL & ROOF DIAPHRAGM NOTE:
THIS BURCHING DESIGN INCLUES PROVISIONS FOR
SHEARWALLS A ROOF DIAPHRAGM WHICH ARE STRUCTURAL
LELMENTS NECESSARY TO RESIST THE BULK STOPAGE LATERAL
LODE CARFOL ATTENION MUST BE PART TO ALL PHYMOOD
NABING SPECIFICATIONS, BLOCKING, AND OTHER DELIALS
WITHIN MISE DEATIONS, BLOCKING, AND OTHER DELIALS WITHIN THIS PLAN.