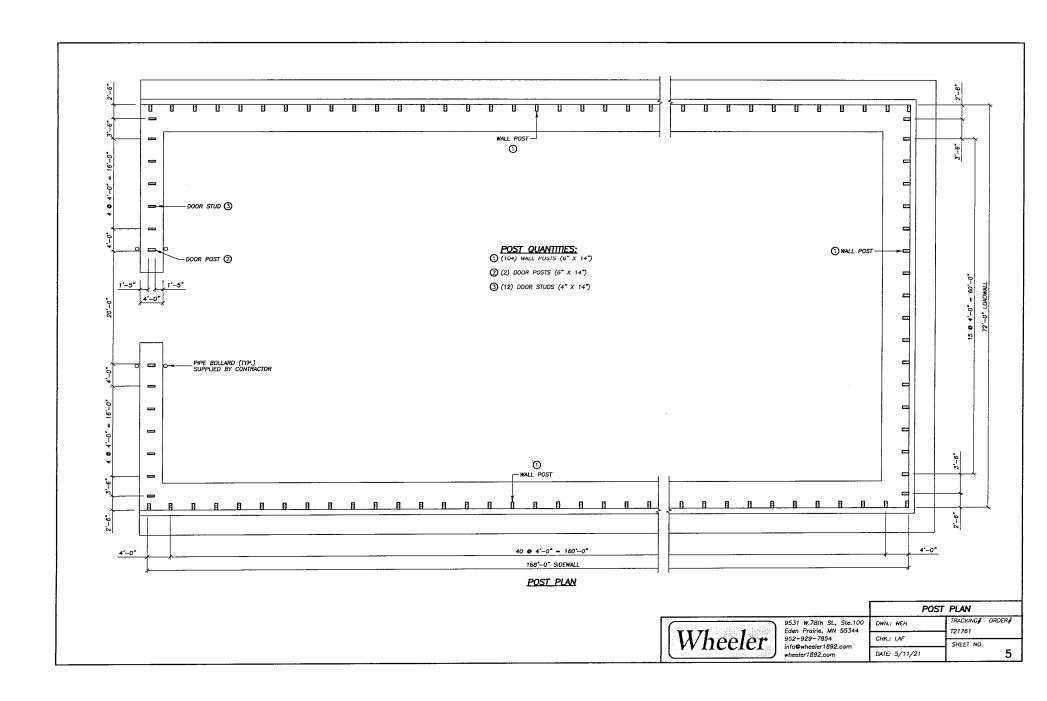

Shall consist of vertical rectangular wood posts set 4' apart center to center and set a minimum of 6' 0" below finished grade. Posts shall be long enough to provide internal clearance height specified in NOMINAL BUILDING DIMENSIONS. Posts may be rough lumber.

Vertical wall posts shall be founded and supported by a continuous cast-in-place concrete "T-Wall." "T-Wall" shall consist of a reinforced concrete spread footing and vertical concrete column, as designed by the manufacturer's engineer. Timber posts shall anchor into both the spread footing and vertical column. Only timber members shall be used in areas that come in contact with salt. Salt contact with concrete members will not be permitted.

#### PIPE BOLLARDS:

Furnish and install pipe bollards at locations shown on plans, minimum six inches (6") in diameter and eight feet (10'-0") in length, consisting of schedule 80 galvanized steel structural pipe, filled with concrete. Furnish concrete within the pipe bollard according to Section 03 30 00 of the standard specifications. Form concrete crown at top of bollard. Embed pipes in concrete footing, and paint with a 3-coat epoxy paint system, (primer plus two finish coats). Paint the entire length of the pipe including buried portion.

|       | PLAN SHEET INDEX             |
|-------|------------------------------|
| SHEET | DESCRIPTION                  |
| 1     | COVER SHEET & SPECIFICATIONS |
| 2     | T-WALL PLAN                  |
| 3     | CONCRETE DETAILS             |
| 4     | CONCRETE DETAILS             |
| 5     | POST PLAN                    |
|       |                              |
|       |                              |
|       |                              |
|       |                              |
|       |                              |
|       |                              |
|       |                              |
|       |                              |
|       |                              |
|       |                              |
|       |                              |
|       |                              |
|       |                              |
|       |                              |
|       |                              |