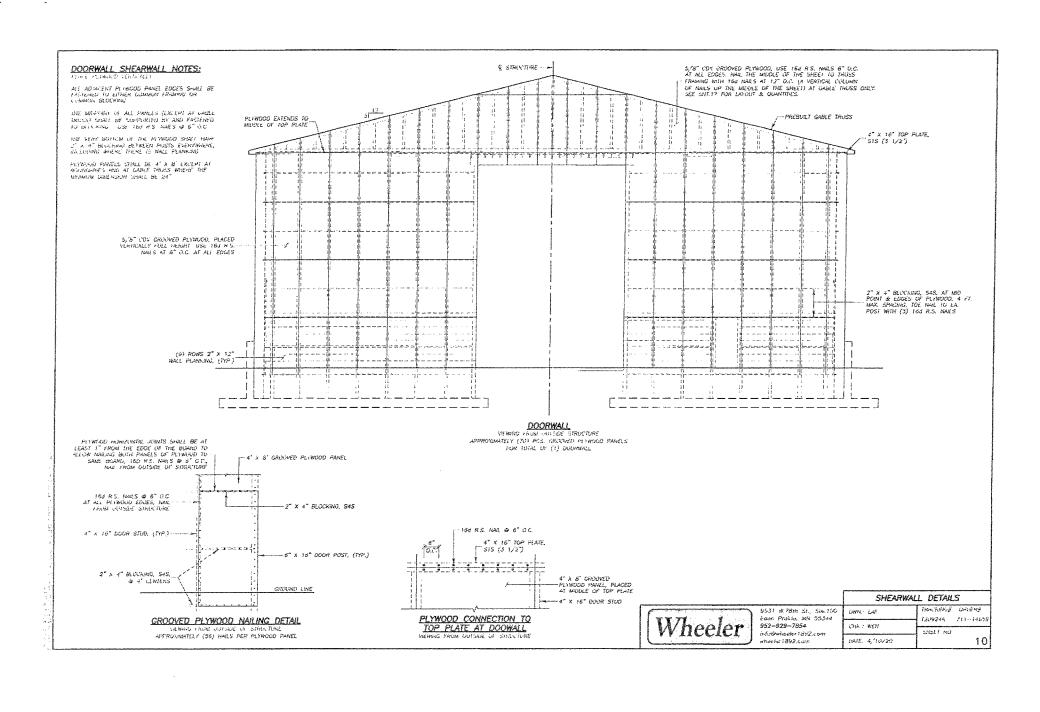

# DOORWALL PLYWOOD NOTES:

HE FEMELS OF HE PARKES SHALL BE SUPPLIFIED BY WHEN HAS FEMEL TO FRAMING MEMBERS OF LECUKING HE TRANSMALL COMPLETE BYTHE FOR MALE SIZE AND SEW HIND

THE MISSIRT OF ALL PARTS SHALL BE SUPPORTED OF AND PASSISTANT TO BLUCKER, USE 186 K.S. NARS AT 6" O.C.

NAME PARTICHN SHALL BY AS SHOWN IN FLYWOOD MAIL DEVAL ON CHEET TO.

Wheeler

9531 W 78th St., Ma. 100 Eden Frame, MN 55344 952-929-7854 mio@wheeler1892.com wheeler 1897, com

FINISHING AND MISC. DETAILS инскинду окиний DWN. LA T2090MA 751-14659 CHK : WEH SHEET NO. DATE: 4/10/20 18