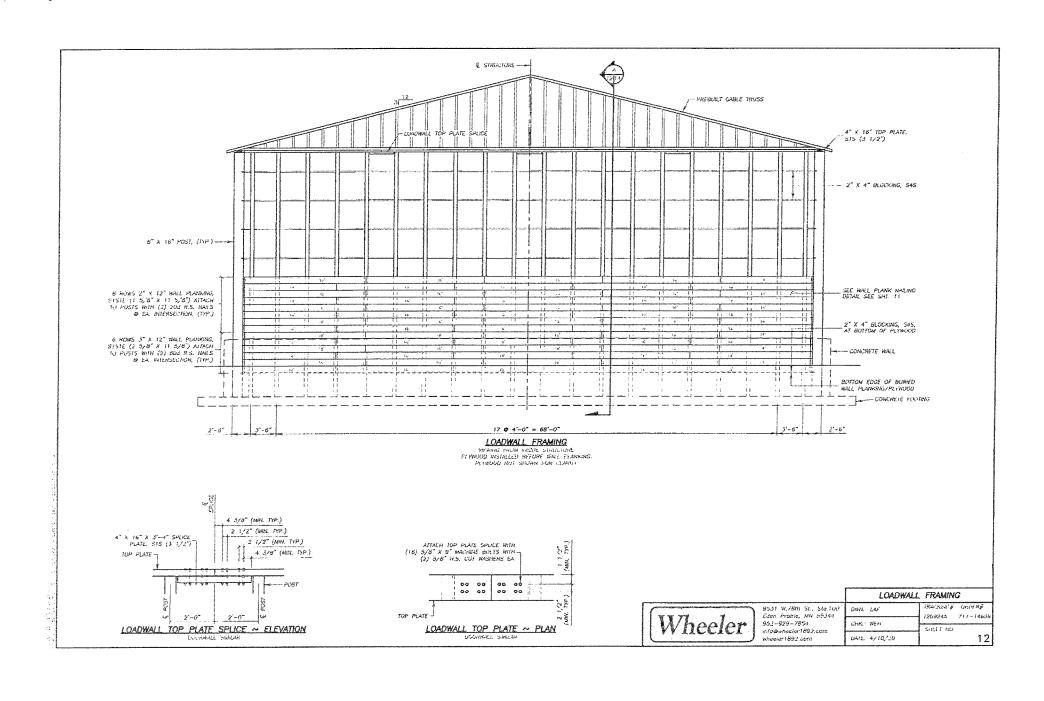

TIMBER NOTES: ALL THEBER BELOW ROOF TRUSSES SHALL BE COPPER NAFHTHENAIL PRESSURE TREATED.

ALL TIMBER TO BE GRADED AS PER NEPA 1991 NATIONAL DESIGN SPECIFICATIONS FOR WOOD CONSTITUTE.

ALL 2" X 12" WALL PLANK TO BE DOUGLAS FIR-LARCH, NO.2, STSTE (1 5/8" X 11 5/8").

ALL 3" K 12" WALL PLANK TO BE DUDULAS FIR-LARCH, NO.2, SISTE (2 5/8" X 11 5/8).

ALL 6" X 12" HEADERS TO BE DOUGLAS FIR-LARCH, NO.1.

ALL 4" X 16" TOP PLATES TO BE DOUGLAS FIR-LARCH, NO.1, SIS (3 1/2").

FILE HEIGHT MARKER TO BE 2" X 4", DOUGLAS HH-LARCH, NO.1, 545, UNITERIED & FIELD PAINTED.

ALL 6" X 16" PUSIS TO SE DOUGLAS FIR-LARCH,

ALL 4" x 16" DOOR STUDS TO BE DOUGLAS FIR-LARCH, NO.1.

BALANCE OF TIMBER TO BE DOUGLAS FIK-LARCH/ PONDEROSA PINE, NO.1.

ALL HABER IS ROUGH UNLESS OTHERWISE HOTED.

ALL HABER CUI IN FIELD SHALL BE TREATED WITH (3) WARTS OF AN APPROVED THEATING PRESERVATIVE

ALL HARDWARE TO MEET ASTM ABOY GALVANIZED TO A153. ALL HIGH STRENGTH HANDWARE TO MEET ASTM A320 OR A449 GALVANIZED TO A153. ALL STRUCTURAL STEEL TO MEET ASIM ASE CALVANIZED TO ATES.

CONSTRUCTION REQUIREMENTS SHALL CONFORM TO STATE SPECIFICATIONS UNLESS OTHERWISE NOTED

ALL TUMBER TO BE CUT TO EXACT LENGTH, DRESSED TO SIZE REQUIRED AND ALL PRACTICAL PRAYING TO BE DONE PHICH TO THEATMENT.

ALL BOLL THREADS TO BE SET WITH A CENTER PUNCH AFTER TIGHTENING.

RODFING TO BE 29 GO. MTEAL RODFING. METAL RUGBING AND UNDERLAYMENT SUPPLIED BY CONTRACTOR.

ALL METAL GUSSET PLATES ON TRUSSES AND TRUSS TI DEWNS SHALL BE PARTED WIN ASPHALT PAINT.

ALL HOLES DRILLED IN PELD WHERE SPIKES ARE USED ARE TO BE 1/18" SWALLER THAN SPIKE SIZE, HOLES DRILLED FOR BOLTS ARE TO BE 1/16" LARDER THAN BOLT SIZE.

ANY NOT OR MACHINE BOLT HEAD IN DIRECT CONTACT WITH THERE'R TO HAVE ONE PLATE WASHER BETWEEN NUT AND TIMBER, OR BOLT HEAD AND TIMBER.

ANY NUT OR MACHINE BOLT HEAD IN DIRECT CONTACT WITH STEEL TO HAVE ONE CUT WASHER BETWEEN NUT AND STEEL OR BOLT HEAD AND STEEL