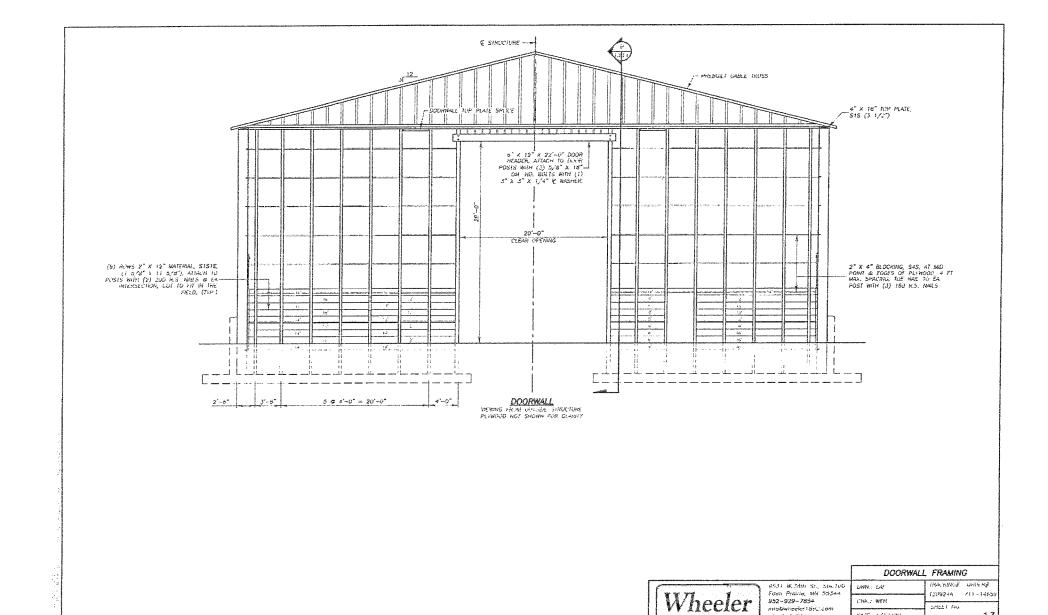

#### **DOORWALL**

#### GOVERNING SPECIFICATIONS: THE INTERNATIONAL BULDING CODE GOVER

DESIGN DATA:
THE DESIGN OF THIS STRUCTURE COMPUES WITH THE
BULDING CODE AND SUPPLEMENTAL SPECIFICATIONS AS
INDICATED IN THE CODE AND THE DESIGN COMPUTATIONS.

- 1) USE AND OCCUPANCY CLASSIFICATION GROUP 5-2 2) TYPE OF CONSTRUCTION - V-B
- 3) TIPL OF CONSTRUCTION # V-B
  3) BULK STORAGE. BO PCF SALT, 12FT. AT WALLS,
  18FT. MAX. FILL HT. MAX. SLOPE SHALL BE
  1 VERTICAL TO 2 HORIZONTAL.
- 4) ROOF LINE LOAD USED IN THE DESIGN 26.9 PSF A) GROUND SNOW LOAD 40 PSF B) FLAT ROOF SNOW LOAD 26.9 PSF

  - C) SNOW EXPOSURE FACTOR 1.0
  - D) SNOW IMPORTANCE FACTOR O.B.
- E) THERMAL FACTOR 1.2 A) BASIC WIND SPEEG 105 MPH
- B) OCCUPANCY CATEGORY 1
- C) EXPOSURE "C" D) COMPONENTS AND CLADDING

  - 1) ROOF = 16.5, -69.5 PSF 2) WALL = 16.5, -46.3 PSF

ROOF TRUSS DESIGN NOTE:
ROOF TRUSSES SHALL BE DESIGNED FOR AN ADDITIONAL 202
LBS. OF TENSION APPLIED ONDOURENLY WITH OTHER LOADS.
THIS IS A POST LOAD APPLIED AT THE TRUSS BEARING.
RESULTING FROM THE STORED SALT OR SAND