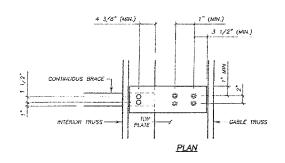

er (892 con-

|                                         | SHEARWALL DETAILS |                      |                         |  |
|-----------------------------------------|-------------------|----------------------|-------------------------|--|
| Section 3                               | OWN.: LAF         | 184-586-8<br>120924A | 10014 Hg<br>211 - 14659 |  |
| -                                       | CHK. WEH          | SHELL NO             | /11 - 14051             |  |
| *************************************** | DATE, 4,/10/20    | 1                    | 9                       |  |









mrotiwheeler (Still com

wi-seler 1.392.com

SHEET NO.

13

DATE 4,110/20

5







NOTE: COMMINIOUS BHACING SPLICES MAY BE LOCATED ANYWHERE, MIN. FORE AND SHACING DISTANCES SHALL BE MUNITAINED







CONTINUOUS BRACING O DOORWALL END

COMPRALL SHOLAH



TOE SCREW DETAIL THE SCREWS & TRUSS BUST BE PLACED THROUGH SOUR WOOD, IT IS ACCEPTABLE TO PLACE THROUGH TRUSS PLAIL 2" MIN SPACING

Wheeler

Soil Width St. Ste 100 Leen Prairie, MN 55344 952-929-7854 inte#wneelat 1892 cutn wneder1892.com

CONNECTION DETAILS TRACKING# CHOER# DWN. 14F 7209244 211-1466 CHK: WEH DATE: 4/10/20 16



Wheeler

Eden Praxie, MN 55344

info@wheeler!392.com wheeler1892.com CHK: WEH

DATE: 4/10/20

952-929-7854

120924A 211-14655

17

SHELL NO.



# DOORWALL PLYWOOD NOTES:

HE FEMELS OF HE PARKES SHALL BE SUPPLIFIED BY WHEN HAS FEMEL TO FRAMING MEMBERS OF LECUKING HE TRANSMALL COMPLETE BYTHE FOR MALE SIZE AND SEW HIND

THE MISSIRT OF ALL PARTS SHALL BE SUPPORTED OF AND PASSISTANT TO BLUCKER, USE 186 K.S. NARS A