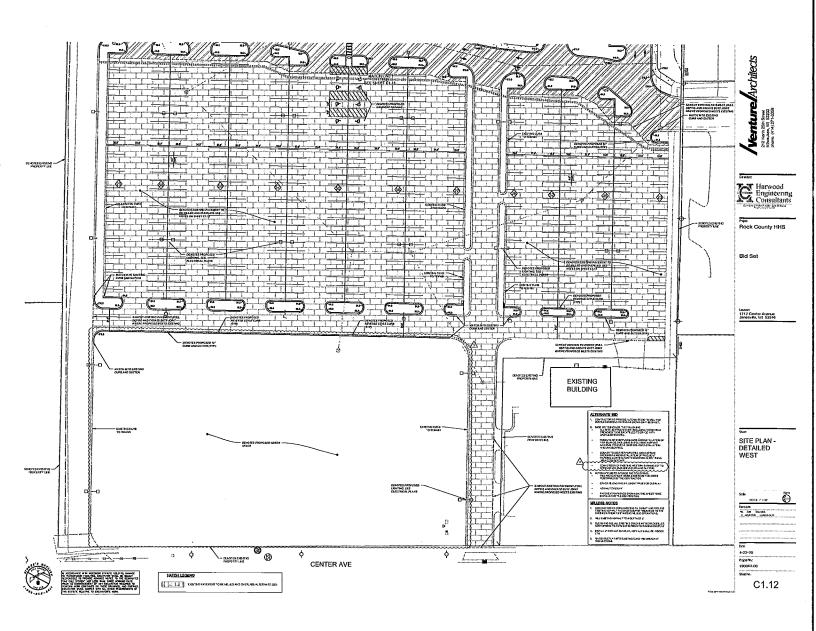

## **ROCK COUNTY** BELOIT, WISCONSIN SALT STORAGE BUILDING

GOVERNING SPECIFICATIONS:
THE INTERNATIONAL BULDING CODE GOVERNS.

DESIGN DATA:
THE DESIGN OF THIS STRUCTURE COMPLIES WITH THE
BULDING CODE AND SUPPLEMENTAL SPECIFICATIONS AS
INDICATED IN THE CODE AND THE DESIGN COMPUTATIONS.

CONCRETE "T" WALL TO BE SUPPLIED BY INSTALLER. QUANTITIES OF CONCRETE AND REBAR ARE APPROXIMATE AND ARE FOR BIDDING PURPOSES ONLY. FINAL QUANTITIES AND DETAILS SHOWN ARE TO BE DETERMINED AT FINAL DESIGN.

|       | PLAN SHEET INDEX             |
|-------|------------------------------|
| SHEET | DESCRIPTION                  |
| 1     | COVER SHEET & SPECIFICATIONS |
| 2     | T-WALL PLAN                  |
| 3     | CONCRETE DETAILS             |
| 4     | CONCRETE DETAILS             |
| 5     | POST PLAN                    |
|       |                              |
|       |                              |
|       |                              |
|       |                              |
|       |                              |
|       |                              |
|       |                              |
|       |                              |
|       |                              |
|       |                              |
|       |                              |
|       |                              |
|       |                              |
|       |                              |
|       |                              |

COVER SHEET **SPECIFICATIONS** 

ROCK COUNTY - BELOIT, WI SALT STORAGE BUILDING

168' L X 72' W X 30' H SALT STORAGE

9531 W.78th St., Ste,100 Eden Prairie, MN 55344 952-929-7854 info@wheeler1892.com wheeler1892.com