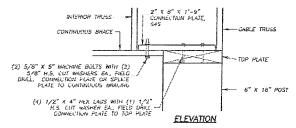

(892 con-

|                                         | SHEARWALL DETAILS |                      |                         |  |
|-----------------------------------------|-------------------|----------------------|-------------------------|--|
| Section 3                               | OWN.: LAF         | 184-586-8<br>120924A | 10014 Hg<br>211 - 14659 |  |
| -                                       | CHK. WEH          | SHELL NO             | /11 - 14051             |  |
| *************************************** | DATE, 4,/10/20    | 1                    | 9                       |  |









mrotiwheeler (Still com

wi-seler 1.392.com

SHEET NO.

13

DATE 4,110/20

5







NOTE: COMMINIOUS BHACING SPLICES MAY BE LOCATED ANYWHERE, MIN. FORE AND SHACING DISTANCES SHALL BE MUNITAINED







CONTINUOUS BRACING O DOORWALL END

COMPRALL SHOLAH



TOE SCREW DETAIL THE SCREWS & TRUSS BUST BE PLACED THROUGH SOUR WOOD, IT IS ACCEPTABLE TO PLACE THROUGH TRUSS PLAIL 2" MIN SPACING

Wheeler

Soil Width St. Ste 100 Leen Prairie, MN 55344 952-929-7854 inte#wneelat 1892 cutn wneder1892.com

CONNECTION DETAILS TRACKING# CHOER# DWN. 14F 7209244 211-1466 CHK: WEH DATE: 4/10/20 16



Wheeler

Eden Praxie, MN 55344

info@wheeler!392.com wheeler1892.com CHK: WEH

DATE: 4/10/20

952-929-7854

120924A 211-14655

17

SHELL NO.



# DOORWALL PLYWOOD NOTES:

HE FEMELS OF HE PARKES SHALL BE SUPPLIFIED BY WHEN HAS FEMEL TO FRAMING MEMBERS OF LECUKING HE TRANSMALL COMPLETE BYTHE FOR MALE SIZE AND SEW HIND

THE MISSIRT OF ALL PARTS SHALL BE SUPPORTED OF AND PASSISTANT TO BLUCKER, USE 186 K.S. NARS AT