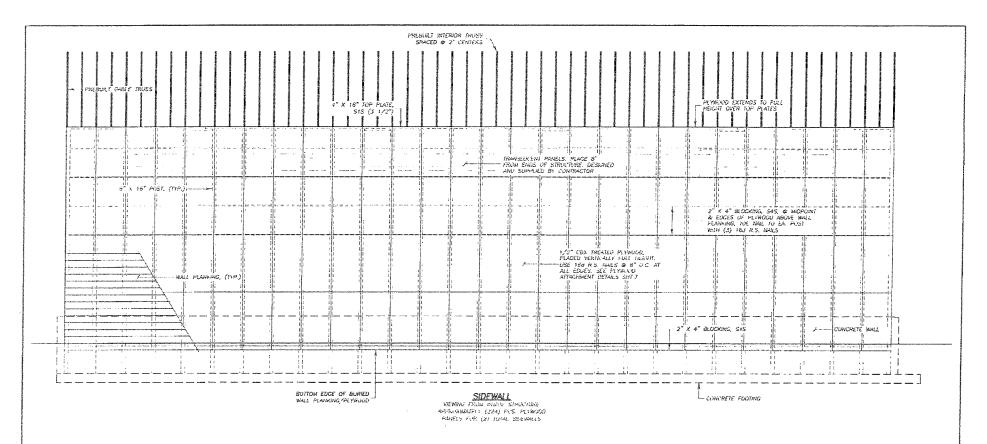

#### SIDING:

Internal load walls shall have horizontal treated timber planks (minimum 12" nom. in width) and treated plywood nailed on the inside of wall posts. Plank thickness and stress grade shall be adequately sized to withstand lateral material pressure and shall be a minimum thickness of 2" nom. in single application. The plank shall extend two feet higher than design pile load line of the wall. Marker shall be provided to designate the maximum pile height on the wall. Design calculations must include analysis of wall plank thickness and stress grade.

Wall planks shall be rough lumber; however, the sides shall be SIE (surfaced on one edge to 11-5/8") to fit tight against adjacent planks.

#### SIDEWALL SHEARWALL NOTES:

Filologi Francisco VEVENIALEZ

MEL METALENT PERSOND MANEE FORES STALL BE FASTENCO TO ETTER COMMUNICATION OF MANAGER OF COMMUNICATION OF MEMORIAL

HALL PARTERS SHALL BE AS SHOWN IN PLOBERS HALL DETAIL SHIT.?.

FINISHED BENESONIAL SCHOTS ONLY MALE PLANNING SHALL BE AT LIKELT F (POLITHERLY L'EME 3) FROM THE FORE OF THE BOARD, TO SALLOW RESIDENCE OF STRONGO TO THE SAME BEARD, THE SCHOOL SHALLOW BENESONE THE SAME BEARD, WINTED. THE SECRET OF LOCK FORE WALL.

HIGH THE MEDICE OF THE FAMILES TO EACH WALL HEART WITH (2) and my than 3 (4 vertical column of Nam 3 o" O.C. UP THE MIGHT OF THE MARKE) BUT NEUTONED IN CONCRETE WALL.

THE IMPROVED OF ALL PARELS NOT ACAINST WALL PLANKING SHALL OF PROTEINED TO DECIDING. USE 160 R.S. MARS & 6" V.C.

THE VERY BUTTOM OF THE FLYWOOD SHALL HAVE 2" Y 4" BLOCKING OF HAVIN FURTS EXTRYMILIES, MICHORAL WHERE THERE IS WALL OF HOSDAY.

PLIMBOR LARGES SHALL BE  $4^{\circ}$  X B' EXCEPT AT BOUNDARIES AND ALL CASES, PRODUCTIONERS THE MINIMUM EMBENSION SHALL BE  $24^{\circ}$ 