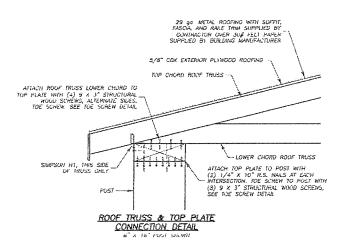

rier (892 con-

|                                         | SHEARWALL DETAILS |                      |                         |  |
|-----------------------------------------|-------------------|----------------------|-------------------------|--|
| Section 3                               | OWN.: LAF         | 184-586-8<br>120924A | 10014 Hg<br>211 - 14659 |  |
| -                                       | CHK. WEH          | SHELL NO             | /11 - 14051             |  |
| *************************************** | DATE, 4,/10/20    | 1                    | 9                       |  |









mrotiwheeler (Still com

wi-seler 1.392.com

SHEET NO.

13

DATE 4,110/20

5







NOTE: COMMINIOUS BHACING SPLICES MAY BE LOCATED ANYWHERE, MIN. FORE AND SHACING DISTANCES SHALL BE MUNITAINED







CONTINUOUS BRACING O DOORWALL END

COMPRALL SHOLAH



TOE SCREW DETAIL THE SCREWS & TRUSS BUST BE PLACED THROUGH SOUR WOOD, IT IS ACCEPTABLE TO PLACE THROUGH TRUSS PLAIL 2" MIN SPACING

Wheeler

Soil Width St. Ste 100 Leen Prairie, MN 55344 952-929-7854 inte#wneelat 1892 cutn wneder1892.com

CONNECTION DETAILS TRACKING# CHOER# DWN. 14F 7209244 211-1466 CHK: WEH DATE: 4/10/20 16



Wheeler

Eden Praxie, MN 55344

info@wheeler!392.com wheeler1892.com CHK: WEH

DATE: 4/10/20

952-929-7854

120924A 211-14655

17

SHELL NO.



# DOORWALL PLYWOOD NOTES:

HE FEMELS OF HE PARKES SHALL BE SUPPLIFIED BY WHEN HAS FEMEL TO FRAMING MEMBERS OF LECUKING HE TRANSMALL COMPLETE BYTHE FOR MALE SIZE AND SEW HIND

THE MISSIRT OF ALL PARTS SHALL BE SUPPORTED OF AND PASSISTANT TO BLUCKER, USE 186 K.S. NARS