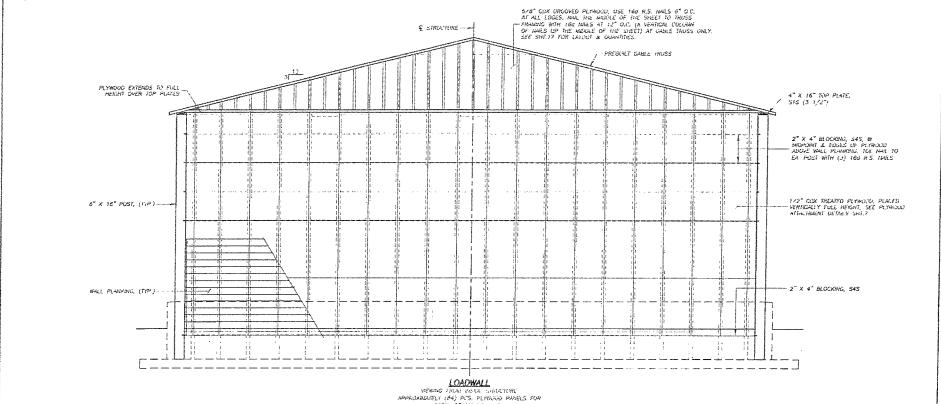

#### LOADWALL SHEARWALL NOTES:

HE MUNICIPAL PERWAND PARKE EDGES SHALL SE PASTERED TO ETHER . (Habrille meddling) who Comments Brisis Kiffly

HAR PATTERN SHALL BE AS SHOWN IN PLYMOND NAW DETAIL SHE'Y.

PLEATER MONOCHER JOINTS OVER WALL PLANISHED SHALL HE AT 124 I I OMETHODE I I'M S) FROM THE BOSE OF THE BOARD, TO ALLOW RABING SOUTH PARKES OF PERMODE TO THE SIME BOARD, THE A LAND AME TO BE TWILD FROM THE CUISIFE OF THE BURDING BOT RECORDED OF COMESTIF WALL

NAME THE MEASURE OF THE PARKELS TO EACH WALL PLANK WITH (2) BUT US THAT S IN VERTICAL COLUMN OF NAMES 6" OUT OF THE MEASURE OF THE EXPLET TO THE PARKET OF CONCRETE WALL.

THE REPORTED OF ALL PARKETS NOT ACADEST WALL TEATHERS SHALL BE PROPERTY OF BEACHING, USE 1861 RS, MARCS OF 6" P.C.

THE VEHY BOTTOM OF THE PLYWOOD SHALL HAVE 2" X 4" BLOCKHOO OF THE LOSIS EVERTWHERE, INCLUDING WHERE THERE IS MALL PLANNING.

PERMODIO PATRES SHALL HE 4" X B" EXCEPT AT BERNDARES AND AF SAME HAVES WHERE THE MERBAUM PRICESSON SHALL BE 24".