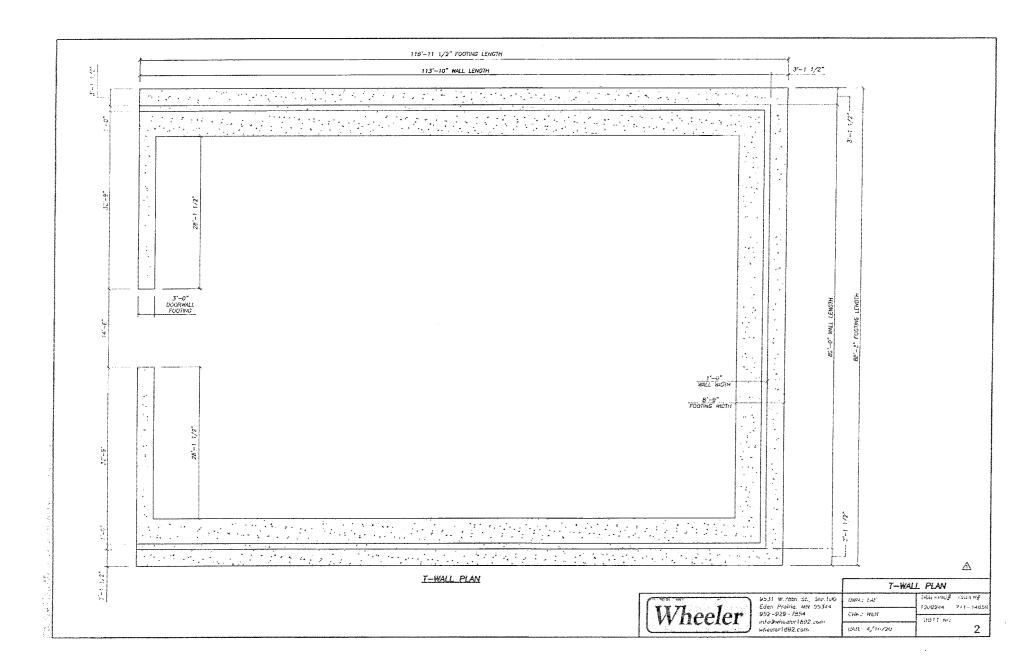

|       | PLAN SHEET INDEX             |
|-------|------------------------------|
| SHEET | DESCRIPTION                  |
| 1     | COVER SHEET & SPECIFICATIONS |
| 2     | T-WALL PLAN                  |
| 3     | CONCRETE DETAILS             |
| 4     | CONCRETE DETAILS             |
| 5     | POST PLAN                    |
|       |                              |
|       |                              |
|       |                              |
|       |                              |
|       |                              |
|       |                              |
|       |                              |
|       |                              |
|       |                              |
|       |                              |
|       |                              |
|       |                              |
|       |                              |
|       |                              |
|       |                              |

COVER SHEET **SPECIFICATIONS** 

ROCK COUNTY - BELOIT, WI SALT STORAGE BUILDING

168' L X 72' W X 30' H SALT STORAGE

9531 W.78th St., Ste,100 Eden Prairie, MN 55344 952-929-7854 info@wheeler1892.com wheeler1892.com