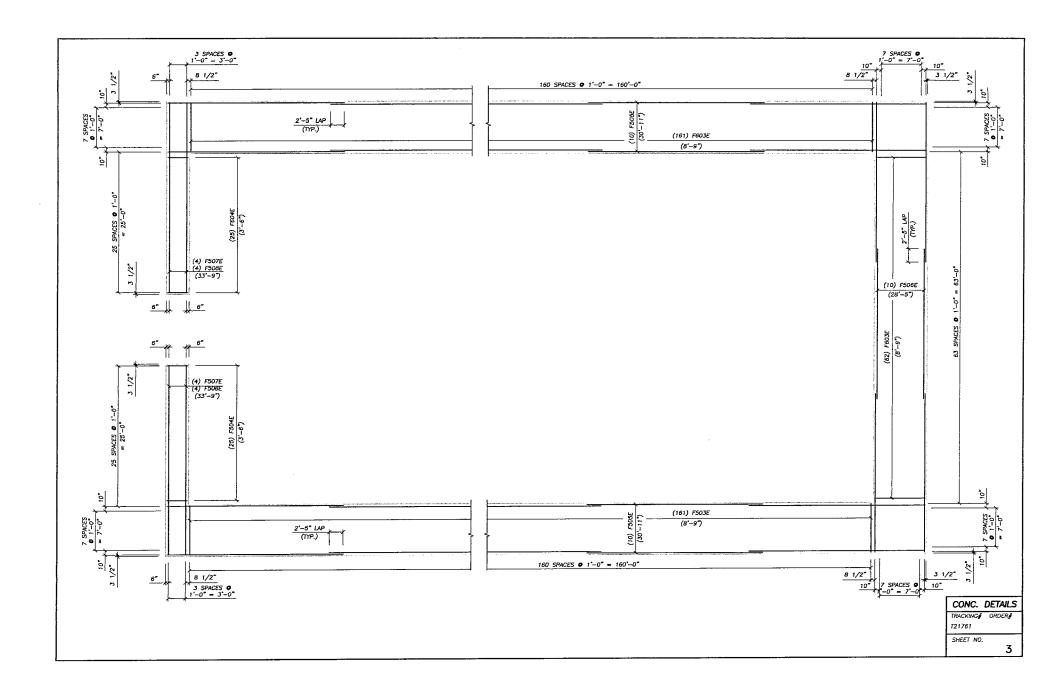

|       | PLAN SHEET INDEX             |
|-------|------------------------------|
| SHEET | DESCRIPTION                  |
| 1     | COVER SHEET & SPECIFICATIONS |
| 2     | T-WALL PLAN                  |
| 3     | CONCRETE DETAILS             |
| 4     | CONCRETE DETAILS             |
| 5     | POST PLAN                    |
|       |                              |
|       |                              |
|       |                              |
|       |                              |
|       |                              |
|       |                              |
|       |                              |
|       |                              |
|       |                              |
|       |                              |
|       |                              |
|       |                              |
|       |                              |
|       |                              |
|       |                              |