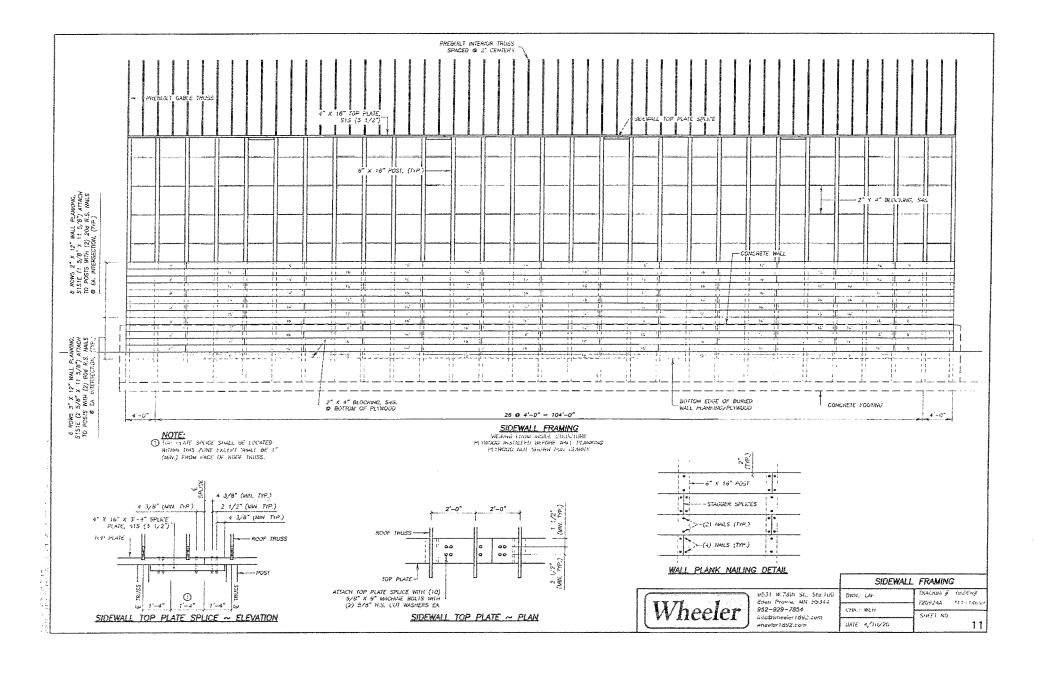

#### SIDEWALL SHEARWALL NOTES:

Filologi Francisco VEVENIALEZ

MEL METALENT PERSOND MANEE FORES STALL BE FASTENCO TO ETTER COMMUNICATION OF MANAGER OF COMMUNICATION OF MEMORIAL

HALL PARTERS SHALL BE AS SHOWN IN PLOBERS HALL DETAIL SHIT.?.

FINISHED BENESONIAL SCHOTS ONLY MALE PLANNING SHALL BE AT LIKELT F (POLITHERLY L'EME 3) FROM THE FORE OF THE BOARD, TO SALLOW RESIDENCE OF STRONGO TO THE SAME BEARD, THE SCHOOL SHALLOW BENESONE THE SAME BEARD, WINTED. THE SECRET OF LOCK FORE WALL.

HIGH THE MEDICE OF THE FAMILES TO EACH WALL HEART WITH (2) and my than 3 (4 vertical column of Nam 3 o" O.C. UP THE MIGHT OF THE MARKE) BUT NEUTONED IN CONCRETE WALL.

THE IMPROVED OF ALL PARELS NOT ACAINST WALL PLANKING SHALL OF PROTEINED TO DECIDING. USE 160 R.S. MARS & 6" V.C.

THE VERY BUTTOM OF THE FLYWOOD SHALL HAVE 2" Y 4" BLOCKING OF HAVIN FURTS EXTRYMILIES, MICHORAL WHERE THERE IS WALL OF HOSDAY.

PLIMBOR LARGES SHALL BE  $4^{\circ}$  X B' EXCEPT AT BOUNDARIES AND ALL CASES, PRODUCTIONERS THE MINIMUM EMBENSION SHALL BE  $24^{\circ}$ 