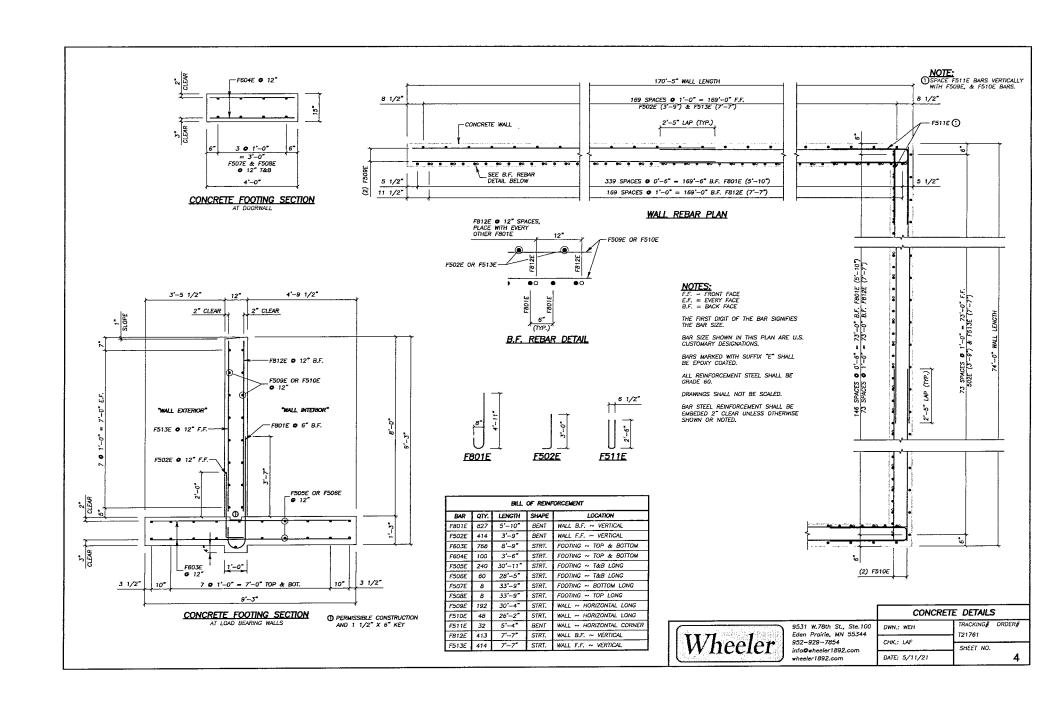

#### CONCRETE:

All concrete and reinforcement shall be in accordance with the building code requirements for structural concrete (ACI 318). For design purposes, all concrete shall be 4000 psi normal weight. All reinforcement steel shall be grade 60, epoxy coated.

CONCRETE CONSTRUCTION, INCLUDING BUT NOT LIMITED TO MIX DESIGN, QUALITY CONTROL, PLACEMENT, COLD WEATHER PROVISIONS, AND ANCHORAGE INSTALLATION, SHALL BE IN PROVISIONS, AND ANCHORAGE INSTALLATION, SHALL BE IN ACCORDANCE WITH THE CODE AND THE BUILDING CODE REQUIREMENTS FOR STRUCTURAL CONCRETE (ACI 318) AS APPROVED BY THE PROJECT ENGINEER ON SITE. CONCRETE TO BE 4000 PS, NORMAL WEIGHT, CONTROL JOINTS OR UNBOUNDED CONSTRUCTION JOINTS TO BE PROVIDED AT 16 FT. MAX. SPACING, MIDWAY BETWEEN POSTS OR KNEE BRACES. CONTROL JOINTS SHALL BE LOCATED AT THE UPPER SURFACE OR SURFACES AND PENETRATE ONE FOURTH THE FOOTING STRUCKNESS AND PENETRATE ONE FOURTH THE FOOTING THICKNESS (MIN). ALL REINFORCEMENT STEEL SHALL BE GRADE 60, EPOXY COATED.

|       | PLAN SHEET INDEX             |
|-------|------------------------------|
| SHEET | DESCRIPTION                  |
| 1     | COVER SHEET & SPECIFICATIONS |
| 2     | T-WALL PLAN                  |
| 3     | CONCRETE DETAILS             |
| 4     | CONCRETE DETAILS             |
| 5     | POST PLAN                    |
|       |                              |
|       |                              |
|       |                              |
|       |                              |
|       |                              |
|       |                              |
|       |                              |
|       |                              |
|       |                              |
|       |                              |
|       |                              |
|       |                              |
|       |                              |
|       |                              |
|       |                              |