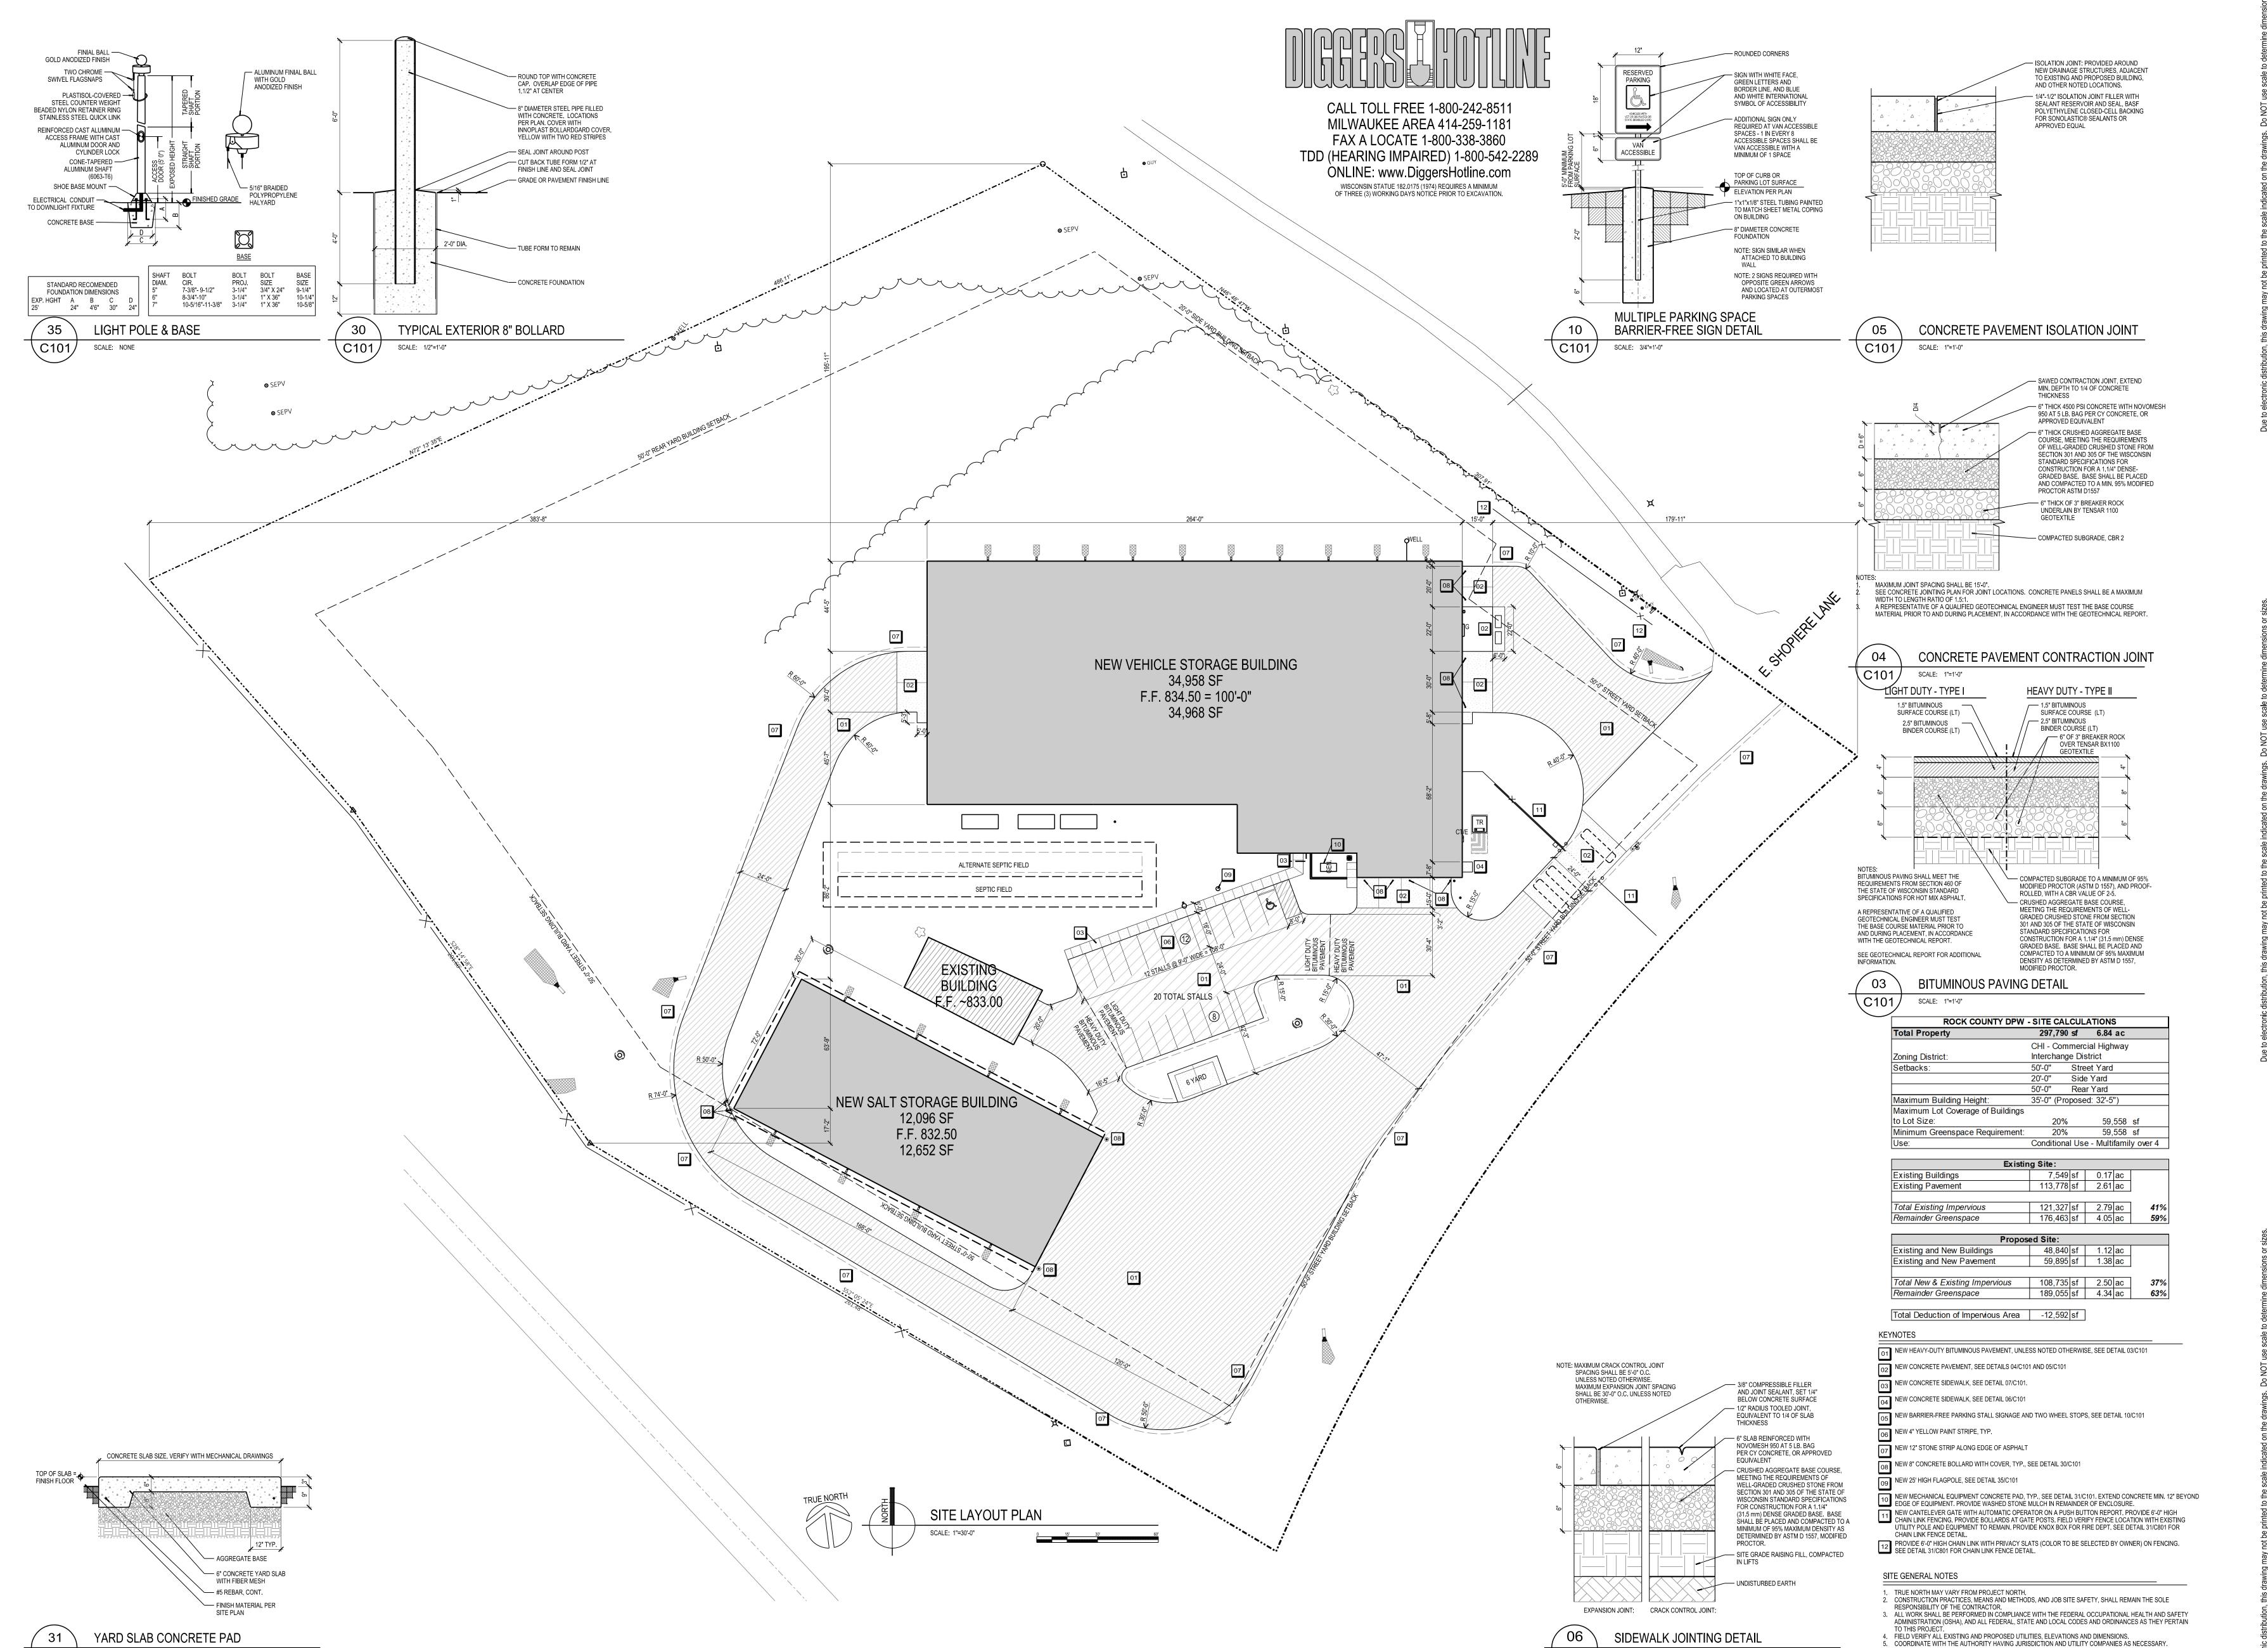

e contract amount being adjusted by Contract Change Order amount (s) stated below.

## DESCRIPTION:

Add 3x3 Galvanized Gate Stiffeners Per Submittal Review.

| ORIGINAL CONTRACT SUM         | \$4,241,500.00 |
|-------------------------------|----------------|
| PREVIOUS CHANGE ORDERS AMOUNT | \$35,532.66    |
| CURRENT CHANGE ORDER AMOUNT   | \$1,320.00     |
| NEW CONTRACT SUM              | \$4,278,352.66 |
| CONTRACTOR SIGNATURE          |                |
|                               | 17h            |

| OWNER SIGNATURE                |           |
|--------------------------------|-----------|
| BrentSitherland                |           |
|                                | 9-17-2020 |
| ARCHITECT / ENGINEER SIGNATURE |           |
| Suddy in                       | 9.15.20   |



SCALE: NO SCALE

V VEHICLE STORAGE BUILDIN AND SITE IMPROVEMENTS ROCK COUNTY





C101

6. ALL EXTERIOR CONCRETE SIDEWALKS AND YARD SLABS SHALL BE 4,000 PSI. ALL CONCRETE PAVEMENT

SHALL BE 4,500 PSI UNLESS NOTED OTHERWISE.

SCALE: 1.1/2"=1'-0"

## PROPOSED ROAD VACATION EXHIBIT

PART OF THE SOUTHEAST QUARTER OF THE NORTHEAST QUARTER OF SECTION 8, TOWNSHIP 1 NORTH, RANGE 13 EAST, OF THE FOURTH PRINICPAL MERIDIAN, TURTLE TOWNSHIP, ROCK COUNTY, WI



DRAFTED BY: BPH FOR: ROCK COUNTY DATE: 06-21-19 SHEET 1 OF 1



A BOUNDARY SURVEY WAS NOT PERFORMED. THIS EXHIBIT IS FOR REPRESENTATION OF THE PROPOSED VACATION ONLY. TPP DOCUMENT # 2007095 AND CSM VOL. 2, PG 39 OF ROCK COUNTY REGISTER OF DEEDS WERE USED FOR BOUNDARY LOCATION INFORMATION. ALSO USED WERE SURVEYS BY HUGH J LEE DATED 1970 FILED U