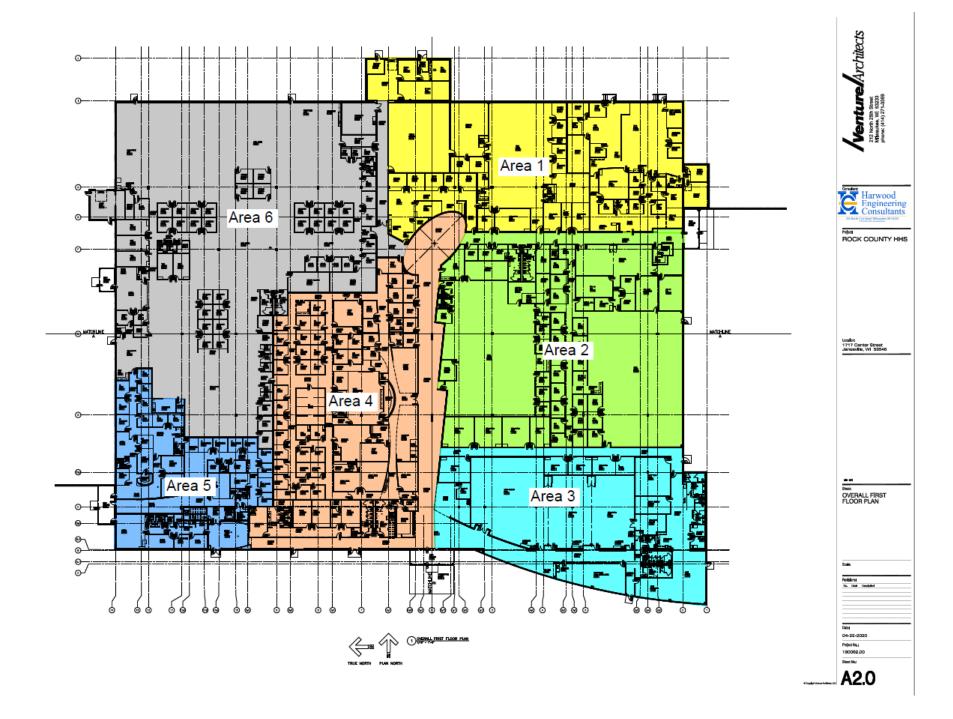

## COMMITTEE REVIEW REPORT WITH DESCRIPTION

FOR THE MONTH OF SEPTEMBER 2020

| Account Number      | Account Name     | PO#                  | Check Date | Vendor Name                    | Description                         | Inv/Enc Amt     |
|---------------------|------------------|----------------------|------------|--------------------------------|-------------------------------------|-----------------|
| 18-1828-0000-62400  | R & M Services   | - V                  |            |                                |                                     |                 |
|                     |                  | P2000119             | 09/03/2020 | CHARTER COMMUNICATIONS         | MONTHLY SERVICE AT FAIRGROUNDS      | 119.98          |
|                     |                  | P2000121             | 09/17/2020 | WASTE MANAGEMENT WI-MN         | TRASH FOR FAIRGROUNDS               | 115.50          |
| 18-1828-0000-63500  | R&M Supplies     | P2000122             | 09/17/2020 | US BANK                        | SUPPLIES FOR FAIRGROUNDS            | 270.23          |
|                     |                  |                      | 09/17/2020 | GRAINGER                       | O-RING SLOAN PK24                   | 270.23<br>13.85 |
|                     |                  | P2000321<br>P2000329 | 09/11/2020 | HOME DEPOT/GECF                | REPAIR & MAINT                      | 365.41          |
|                     |                  | P2000340             | 09/17/2020 | US BANK                        | CREDIT REPAIR & MAINT               | 349.25          |
|                     |                  | P2000346             | 09/17/2020 | MENARDS                        | REPAIR & MAINT                      | 27.72           |
|                     |                  | P2000349             | 09/24/2020 | WERNER ELECTRIC SUPPLY COMPANY |                                     | 180.71          |
|                     |                  | P2000354             | 09/24/2020 | ZORO TOOLS INC                 | G531203 SPUD                        | 118.58          |
|                     |                  | ,                    | 55.22      |                                | Fairgrounds PROG TOTAL              | 1,561,23        |
|                     |                  |                      |            |                                | - angrounds Fixed Total             | 1,001,20        |
| 18-1835-0000-62104  | Consult Services |                      |            |                                |                                     |                 |
|                     |                  | P2001023             | 09/10/2020 | VENTURE ARCHITECTS LLC         | CONSULTING SERVICES TO CONDUCT      | 8,330.00        |
|                     |                  | _                    |            |                                | Pinehurst Project PROG TOTAL        | 8,330.00        |
| 18-1837-0000-67250  | R&M Projects     |                      |            | -                              |                                     |                 |
|                     | -                | P2001192             | 09/10/2020 | INDUSTRIAL ROOFING SERVICES IN | COMPLETE ANALYSIS AND PREPARE       | 4,600.00        |
|                     |                  | P2001522             | 09/10/2020 | B AND B QUALITY BUILDING RESTO | EXTERIOR WALL RESTORATION AT T      | 78,128.00       |
|                     |                  |                      |            | Ja                             | il Capital Improvements PROG TOTAL  | 82,728.00       |
| 18-1842-0000-67120  | Capital Assets   |                      |            |                                |                                     |                 |
|                     |                  | P2001786             | 09/17/2020 | US BANK                        | TOOLS FOR DPW                       | 891.58          |
| 18-1842-0000-67200  | Captial Improve  |                      |            |                                |                                     |                 |
|                     |                  | P2001115             | 09/10/2020 | VENTURE ARCHITECTS LLC         | ARCHITECTURAL AND ENGINEERING       | 1,977.50        |
| 18-1842-0000-67250  | R&M Projects     |                      |            |                                |                                     |                 |
|                     |                  | P2001522             | 09/10/2020 | B AND B QUALITY BUILDING RESTO | EXTERIOR WALL RESTORATION AT T      | 76,133.00       |
|                     |                  |                      |            | Cour                           | thouse Facility Cap Proj PROG TOTAL | 79,002.08       |
| 18-1857-0000-62119  | Other Services   |                      |            |                                |                                     |                 |
|                     |                  | P2000059             | 09/17/2020 | BADGERLAND DISPOSAL            | TRASH FOR 1717                      | 260.08          |
| 18-1857-0000-67200  | Captial Improve  |                      |            |                                |                                     |                 |
| COMMITTEE: GS - FAC | CILITIES MGMNT   |                      |            | Page: 6                        |                                     |                 |

## COMMITTEE REVIEW REPORT WITH DESCRIPTION

09/24/2020

FOR THE MONTH OF SEPTEMBER 2020

| Account Number      | Account Name      | PO#           | Check Date     | Vendor Name                             | Description                        | Inv/Enc Amt |
|---------------------|-------------------|---------------|----------------|-----------------------------------------|------------------------------------|-------------|
|                     |                   | P1901642      | 09/10/2020     | VENTURE ARCHITECTS LLC                  | DESIGN SERVICES FOR RENOVATION     | 4,957.50    |
|                     |                   | P2001702      | 09/17/2020     | JP CULLEN AND SONS INC                  | RENOVATION OF 1717 CENTER AVEN     | 2,700.00    |
|                     |                   |               |                |                                         | Human Services Building PROG TOTAL | 7,917.58    |
|                     |                   |               |                | *************************************** |                                    | ·-····      |
| I have reviewed the | e preceding payme | ents in the t | total amount o | f \$282,354.93                          |                                    |             |
| I have reviewed the | e preceding payme | ents in the t | total amount o | f \$282,354.93                          |                                    |             |