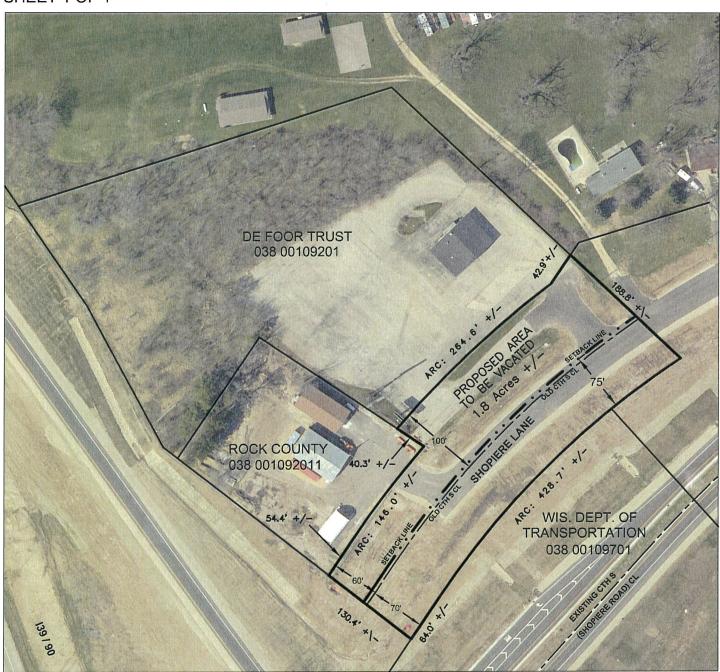

Supervisor Homan said he heard there may be some issues with the property lines. Mr. Sutherland said he would look into this and bring it back on the next agenda.

Approval of Change Orders Mr. Sutherland shared his screen showing the additional change order in the amount of \$2,919.40 for the dewatering and removal of a tree, and also went over the change order for \$12,865.70, included in the packet.