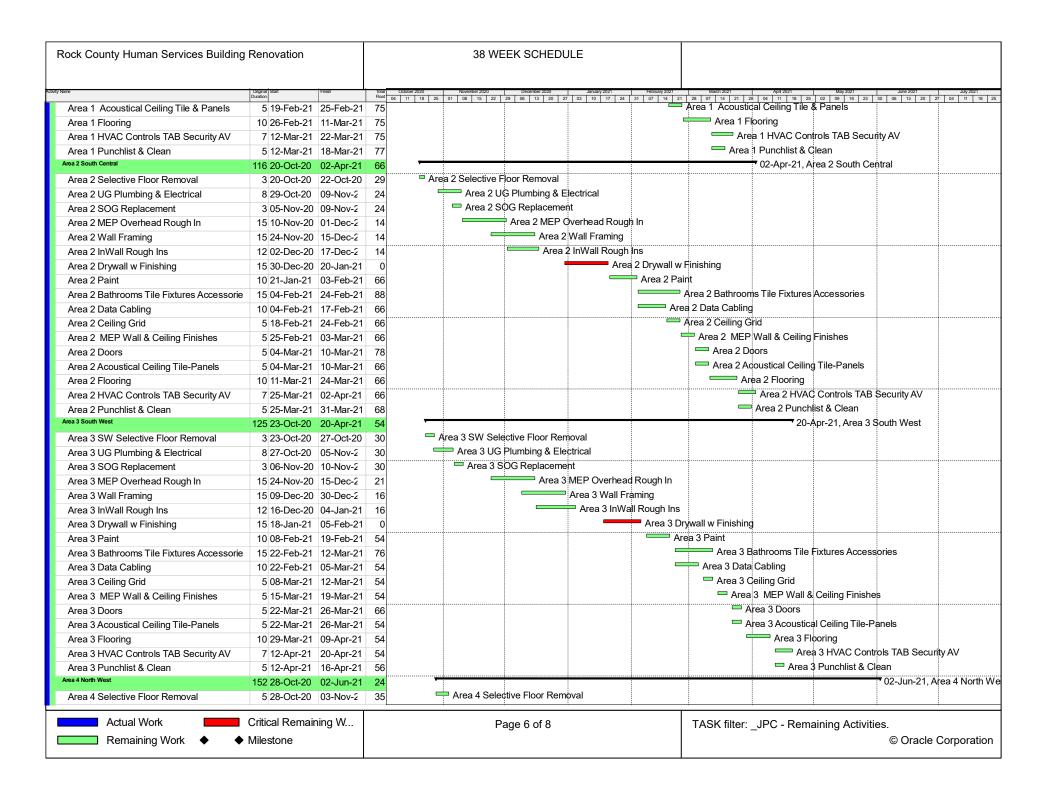

| Rock County Human Services Build   | ing Renovation             |             |      |                      | 38 WE         | EK SCHEDU      | JLE              |                      |                   |                   |                   |                                            |
|------------------------------------|----------------------------|-------------|------|----------------------|---------------|----------------|------------------|----------------------|-------------------|-------------------|-------------------|--------------------------------------------|
| / Name                             | Original Start<br>Duration | Finish      | Tota | October 2020         | November 2020 | December 2020  | January 2021     | February 2021        | March 2021        | April 2021        | May 2021          | June 2021 July 202<br>30 06 13 20 27 04 11 |
| esign and Engineering              | 141 16-Jun-20              | 20-Aug-2    |      | and Engineering      | 06 15 22 .    | 29 06 13 20 27 | 03 10 17 24      | 31 07 14 21          | 26 07 14 21 .     | 28 04 11 18 2     | 25 02 09 16 23    | 30 06 13 20 27 04 11                       |
| No Area                            | 141 16-Jun-20              |             |      | a                    |               |                |                  |                      |                   |                   |                   |                                            |
| Bid Day                            | 0 16-Jun-20                | 20 / 109 2  |      |                      |               |                |                  |                      |                   |                   |                   |                                            |
| Contract Signed                    | 0 20-Aug-20                |             |      |                      |               |                |                  |                      |                   |                   |                   |                                            |
| re-Install Meetings                | 120 06-Oct-20              | 26_Mar_21   | 70   | V-                   |               |                |                  |                      | 2                 | :<br>6-Mar-21 Pre | -Install Meetings |                                            |
| Pre-Install                        | 120 06-Oct-20              |             |      | - <u></u>            |               |                |                  | <br>                 | 1                 | 6-Mar-21, Pre     |                   |                                            |
| Excavator - Silha                  | 0 06-Oct-20                | 20 10101 21 |      | • Excavator - Silh   | а             |                |                  |                      | _                 | 1 2 .,            |                   |                                            |
| Fire Protection                    | 0 10-Nov-20                |             | 14   | 1                    | • Fire Prote  | ection         |                  |                      |                   |                   |                   |                                            |
| Plumbing                           | 0 10-Nov-20                |             | 14   |                      | • Plumbing    | ouom           |                  |                      |                   |                   |                   |                                            |
| Metal Studs and Drywall - Walltech | 0 17-Nov-20                |             | 17   |                      | ۳.            | Studs and Dryv | vall Walltoch    |                      |                   |                   |                   |                                            |
| •                                  |                            |             |      | l                    | IVICIAI       | • Sheet Meta   | İ                | <u> </u>             |                   |                   |                   |                                            |
| Sheet Metal - SRS                  | 0 07-Dec-20                |             | 90   | 1                    |               |                | nd Glazing - Ac  | kman                 |                   |                   |                   |                                            |
| Glass and Glazing - Ackman         | 0 14-Dec-20                |             | 90   |                      |               | Glass a        | -                | 1                    | A Dointing        |                   |                   |                                            |
| Paint & VWC - P&M Painting         | 0 19-Jan-21                |             | 83   |                      |               |                | * Paint          | & VWC - P&I          |                   | A -l              |                   |                                            |
| Acoustic Ceilings - Advantage      | 0 19-Feb-21                |             | 75   |                      |               |                |                  | ▼ Acc                | oustic Ceilings - |                   |                   |                                            |
| VCT and Carpet - Halverson         | 0 12-Mar-21                |             | 75   | li                   |               |                |                  | ļ                    | 1                 | d Carpet - Halv   |                   |                                            |
| AV & Security - Sven & STGS        | 0 26-Mar-21                |             | 72   |                      |               |                |                  |                      | :                 | :                 | \$ven & STGS      |                                            |
| peration Plans                     | 115 02-Oct-20              | 19-Feb-21   | 97   |                      |               |                | 8<br>8<br>8<br>8 | :                    | Feb-21, Operat    | :                 |                   |                                            |
| Operation Plans                    | 115 02-Oct-20              | 19-Feb-21   | 97   |                      |               |                |                  | 19-                  | Feb-21, Operat    | ion Plans         |                   |                                            |
| Demo                               | 0 02-Oct-20                |             |      | Demo                 |               |                |                  |                      |                   |                   |                   |                                            |
| Concrete                           | 0 27-Oct-20                |             | 68   | Conc                 | rete          |                |                  |                      |                   |                   |                   |                                            |
| Masonry                            | 0 27-Oct-20                |             | 71   | ◆ Maso               | nry           |                |                  |                      |                   |                   |                   |                                            |
| Structural Steel                   | 0 03-Nov-20                |             | 68   | <b>◆</b> St          | tructural St  | eel            |                  |                      |                   |                   |                   |                                            |
| Wood Blocking                      | 0 17-Nov-20                |             | 71   |                      | ◆ Wood        | Blocking       |                  |                      |                   |                   |                   |                                            |
| Millwork - Doors Hardware          | 0 19-Feb-21                |             | 87   |                      |               |                |                  | • Mill               | work - Doors H    | ardware           |                   |                                            |
| lilestones                         | 365 16-Jun-20              | 07-Jul-21   |      |                      |               |                |                  |                      |                   |                   |                   | 07-Ju                                      |
| Milestones                         | 365 16-Jun-20              | 07-Jul-21   | C    |                      |               |                |                  |                      |                   |                   |                   | <b>√</b> 07-Jı                             |
| Bid Day                            | 0 16-Jun-20                |             |      |                      |               |                |                  |                      |                   |                   |                   |                                            |
| Project Award                      | 0 20-Aug-20                |             |      |                      |               |                |                  |                      |                   |                   |                   |                                            |
| Project Start                      | 0 05-Oct-20                |             |      | Project Start        |               |                |                  |                      |                   |                   |                   |                                            |
| Permenant Power                    | 5 09-Dec-20                | 15-Dec-2    | 142  |                      |               | Perme          | nant Power       |                      |                   |                   |                   |                                            |
| Water Tight                        | 0                          | 15-Dec-2    | 142  | L                    |               | ◆ Water        |                  |                      |                   |                   |                   |                                            |
| Punch List                         | 0                          | 22-Jun-21   | _    | 1                    |               |                | J                |                      |                   |                   |                   | ◆ Punch List                               |
| Move In                            | 0                          | 07-Jul-21   | 10   | 1                    |               |                |                  |                      |                   |                   |                   | • Move                                     |
| Project Completion                 | 0                          | 07-Jul-21   |      |                      |               |                |                  |                      |                   |                   |                   | • Proje                                    |
| leather Days in Contract           |                            |             | 200  | ep-20, Weather D     | ave in Cont   | ract           |                  |                      |                   |                   |                   | 1 Toje                                     |
| ctual Weather Days Incurred        |                            |             |      | ATOELENWINEED NEWYDY |               |                | AV INI VOLID (   | VI ENDVD             |                   |                   |                   |                                            |
| Fi 001                             |                            |             |      | ANCIELENIWIAEZUTETTU |               |                | PAT IN TOUR C    | ALENDAK              |                   |                   |                   |                                            |
| B 001                              |                            |             |      |                      |               | JU I           |                  |                      |                   |                   |                   |                                            |
|                                    | 30 08-Sep-20               |             | 182  | 19-Oct-2             | U, CB 001     |                |                  |                      |                   |                   |                   |                                            |
| ubmittals and Shop Drawings        | 212 08-Sep-20              |             |      |                      |               |                |                  |                      |                   |                   |                   | ▼ 07-Jı                                    |
| Shop Drawings                      | 212 08-Sep-20              |             | (    |                      |               |                |                  |                      |                   |                   |                   | <b>→</b> 07-Jı                             |
| SD Site Utilities                  | 5 08-Sep-20                |             |      | Jtilities            |               |                |                  |                      |                   |                   |                   |                                            |
| SD Rebar                           | 5 08-Sep-20                | 14-Sep-2    | 68   | ar                   |               |                |                  |                      |                   |                   |                   |                                            |
| Actual Work                        | Critical Remain            | ning W      |      |                      | Pa            | age 1 of 8     |                  |                      | TASK filter:      | _JPC - Ren        | naining Activit   | ies.                                       |
| Remaining Work ◆ ◆ Milestone       |                            |             | •    |                      |               |                |                  | © Oracle Corporation |                   |                   |                   |                                            |