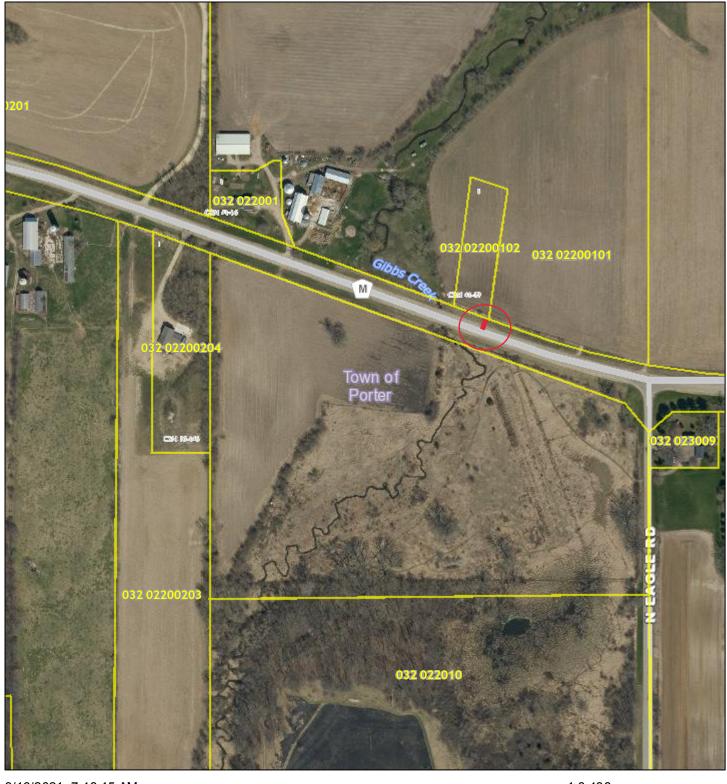

### **ISSUE** - Driveway permit request

**DISCUSSION** - This section of CTH M is not a controlled access highway as defined under Rock County Ordinance Chapter 4, Part 5 – County Trunk Highway Access Control Regulations. This access permit request is regulated by the Rock County Driveway Access Policy.

The applicants, Dan & Karen Reed, have subdivided a parcel from their property and are requesting an access to that subdivided parcel. (See attached map)

The location of the proposed access meets the requirements of the Rock County Driveway Access policy.

# **RECOMMENDATION** – Approval.

Respectfully submitted,

Duane M. Jorgenson, Jr., P.E.

Duane M. J.J.