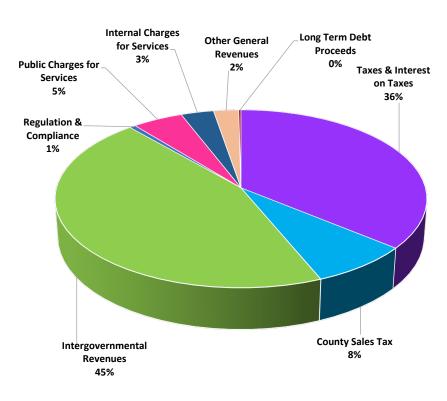

#### **REVENUES BY CATEGORY**

|                            | Adopted     | Recommended | CHANGE      | E      |                               | Adopted     | Recommended | CHANG       | Ε      |
|----------------------------|-------------|-------------|-------------|--------|-------------------------------|-------------|-------------|-------------|--------|
|                            | 2021        | 2022        | \$          | %      | I                             | 2021        | 2022        | \$          | %      |
| Reserves                   | 125,000     | 75,000      | -50,000     | -40.0% | General Fund Application      | 0           | 2,000,000   | 2,000,000   | 0%     |
| General Government         | 16,881,081  | 20,550,517  | 3,669,436   | 21.7%  | Taxes & Interest on Taxes     | 74,276,246  | 75,107,751  | 831,505     | 1.1%   |
| Public Safety              | 40,542,020  | 40,695,254  | 153,234     | 0.4%   | County Sales Tax              | 13,276,526  | 16,256,022  | 2,979,496   | 22.4%  |
| Health & Human Services    | 95,430,196  | 105,625,688 | 10,195,492  | 10.7%  | Intergovernmental Revenues    | 79,008,865  | 93,644,568  | 14,635,703  | 18.5%  |
| Public Works               | 14,182,847  | 14,253,832  | 70,985      | 0.5%   | Regulation & Compliance       | 1,209,236   | 1,261,065   | 51,829      | 4.3%   |
| Education & Recreation     | 2,440,826   | 2,549,949   | 109,123     | 4.5%   | Public Charges for Services   | 10,777,861  | 10,342,012  | -435,849    | -4.0%  |
| Conservation & Development | 2,300,488   | 2,372,667   | 72,179      | 3.1%   | Internal Charges for Services | 5,555,436   | 6,688,347   | 1,132,911   | 20.4%  |
| Debt Service               | 9,027,278   | 9,968,261   | 940,983     | 10.4%  | Other General Revenues        | 5,618,239   | 5,136,318   | -481,921    | -8.6%  |
| Capital Outlay             | 31,091,174  | 14,794,915  | -16,296,259 | -52.4% | Long Term Debt Proceeds       | 22,298,501  | 450,000     | -21,848,501 | -98.0% |
| Adopted Appropriations     | 212,020,910 | 210,886,083 | -1,134,827  | -0.5%  | Anticipated Revenues          | 212,020,910 | 210,886,083 | -1,134,827  | -0.5%  |

#### **2022 ANTICIPATED REVENUES**

by Category