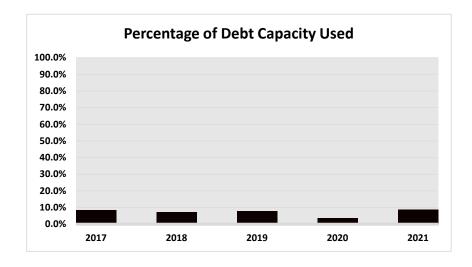

## ROCK COUNTY HISTORICAL OUTSTANDING DEBT

| _                                           | 2017           | 2018           | 2019           | 2020           | 2021           |
|---------------------------------------------|----------------|----------------|----------------|----------------|----------------|
| Total Outstanding Debt                      | \$46,915,000   | \$42,130,000   | \$48,730,000   | \$23,685,000   | \$64,810,000   |
| Equalized Value (with TIDS)                 | 10,907,782,900 | 11,530,222,000 | 12,364,512,600 | 13,178,803,700 | 14,617,256,446 |
| Legal Debt Capacity (5% of Equalized Value) | 545,389,145    | 576,511,100    | 618,225,630    | 658,940,185    | 730,862,822    |
| Unused Debt Capacity in Dollars             | 498,474,145    | 534,381,100    | 569,495,630    | 635,255,185    | 666,052,822    |
| Percentage of Debt Limit Used               | 8.6%           | 7.3%           | 7.9%           | 3.6%           | 8.9%           |
| Population                                  | 159,372        | 163,129        | 160,444        | 163,354        | 164,314        |
| Debt Per Capita                             | \$294          | \$258          | \$304          | \$145          | \$394          |