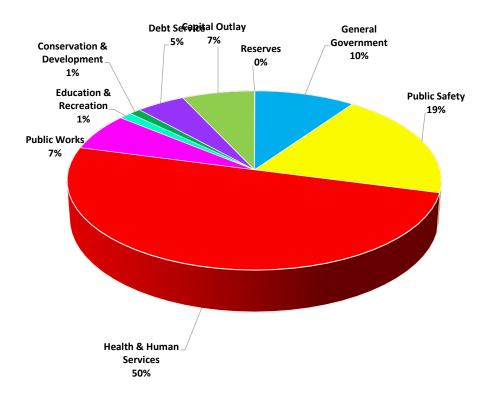

#### **APPROPRIATIONS BY CATEGORY**

#### **2022 RECOMMENDED APPROPRIATIONS**

by Category

#### **REVENUES BY CATEGORY**

|                            | Adopted     | Recommended | CHANGE      | E      |                               | Adopted     | Recommended | CHANG       | Ε      |
|----------------------------|-------------|-------------|-------------|--------|-------------------------------|-------------|-------------|-------------|--------|
|                            | 2021        | 2022        | \$          | %      | I                             | 2021        | 2022        | \$          | %      |
| Reserves                   | 125,000     | 75,000      | -50,000     | -40.0% | General Fund Application      | 0           | 2,000,000   | 2,000,000   | 0%     |
| General Government         | 16,881,081  | 20,550,517  | 3,669,436   | 21.7%  | Taxes & Interest on Taxes     | 74,276,246  | 75,107,751  | 831,505     | 1.1%   |
| Public Safety              | 40,542,020  | 40,695,254  | 153,234     | 0.4%   | County Sales Tax              | 13,276,526  | 16,256,022  | 2,979,496   | 22.4%  |
| Health & Human Services    | 95,430,196  | 105,625,688 | 10,195,492  | 10.7%  | Intergovernmental Revenues    | 79,008,865  | 93,644,568  | 14,635,703  | 18.5%  |
| Public Works               | 14,182,847  | 14,253,832  | 70,985      | 0.5%   | Regulation & Compliance       | 1,209,236   | 1,261,065   | 51,829      | 4.3%   |
| Education & Recreation     | 2,440,826   | 2,549,949   | 109,123     | 4.5%   | Public Charges for Services   | 10,777,861  | 10,342,012  | -435,849    | -4.0%  |
| Conservation & Development | 2,300,488   | 2,372,667   | 72,179      | 3.1%   | Internal Charges for Services | 5,555,436   | 6,688,347   | 1,132,911   | 20.4%  |
| Debt Service               | 9,027,278   | 9,968,261   | 940,983     | 10.4%  | Other General Revenues        | 5,618,239   | 5,136,318   | -481,921    | -8.6%  |
| Capital Outlay             | 31,091,174  | 14,794,915  | -16,296,259 | -52.4% | Long Term Debt Proceeds       | 22,298,501  | 450,000     | -21,848,501 | -98.0% |
| Adopted Appropriations     | 212,020,910 | 210,886,083 | -1,134,827  | -0.5%  | Anticipated Revenues          | 212,020,910 | 210,886,083 | -1,134,827  | -0.5%  |