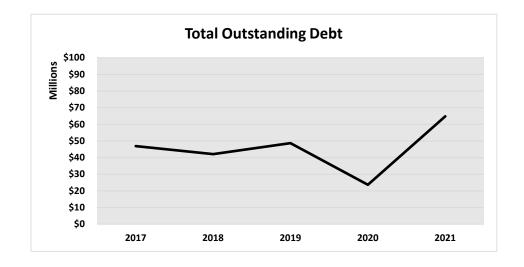

## ROCK COUNTY HISTORICAL OUTSTANDING DEBT

| _                                           | 2017           | 2018           | 2019           | 2020           | 2021           |
|---------------------------------------------|----------------|----------------|----------------|----------------|----------------|
| Total Outstanding Debt                      | \$46,915,000   | \$42,130,000   | \$48,730,000   | \$23,685,000   | \$64,810,000   |
| Equalized Value (with TIDS)                 | 10,907,782,900 | 11,530,222,000 | 12,364,512,600 | 13,178,803,700 | 14,617,256,446 |
| Legal Debt Capacity (5% of Equalized Value) | 545,389,145    | 576,511,100    | 618,225,630    | 658,940,185    | 730,862,822    |
| Unused Debt Capacity in Dollars             | 498,474,145    | 534,381,100    | 569,495,630    | 635,255,185    | 666,052,822    |
| Percentage of Debt Limit Used               | 8.6%           | 7.3%           | 7.9%           | 3.6%           | 8.9%           |
| Population                                  | 159,372        | 163,129        | 160,444        | 163,354        | 164,314        |
| Debt Per Capita                             | \$294          | \$258          | \$304          | \$145          | \$394          |