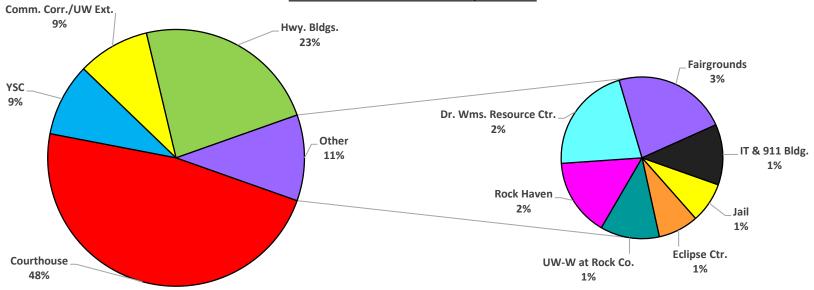

### **EXPENDITURES BY BUILDING/PROJECT**

### Expenditures

• Major activities planned for 2022 are shown in the capital accounts broken out by physical location.

| Jail Capital Im     | nprovement Account             | Courthouse C      | Sapital Improvement Account         |
|---------------------|--------------------------------|-------------------|-------------------------------------|
| \$30,000            | Kubota Tractor                 | \$1,000,000       | Boiler Replacement & Upgrades       |
| \$30,000            |                                | 368,000           | Replace Roof Sections               |
|                     |                                | 200,000           | Tuck Pointing & Caulking            |
| <u>IT/Data/911</u>  |                                | 30,000            | Carpet Replacement                  |
| \$45,000            | Replace Roof                   | 14,000            | Elevator Security Cameras           |
| \$45,000            | •                              | 10,000            | Replace Refrigerant Detection Syst. |
|                     |                                | 9,000             | Enclosed Cargo Trailer              |
| Eclipse Center      | <u>c</u>                       | 3,500             | Reg. of Deeds Public Access (ARPA)  |
| \$20,000            | Replace Flooring               | \$1,634,500       |                                     |
| 10,000              | Painting                       |                   |                                     |
| \$30,000            |                                | Youth Service     | ces Center Capital Account          |
|                     |                                | \$250,000         | Replace Boiler                      |
| Public Works        | (Cash-Depreciation)            | 40,000            | Clean Ventilation Ducts (ARPA)      |
| \$600,000           | Orfordville Salt Shed          | 15,000            | Replace Water Heater                |
| 130,000             | Upgrade Stormwater System      | 10,000            | Switch Lights to LED                |
| 40,000              | Insulate Evansville Shed       | \$315,000         |                                     |
| 30,000              | Radio repeater                 |                   |                                     |
| \$800,000           |                                | <b>UW-Whitewa</b> | ater @ Rock County Capital Account  |
|                     |                                | <u>\$44,000</u>   | Replace Roof Section                |
| <b>UW</b> Extension |                                | \$44,000          |                                     |
| \$136,000           | Replace Roof                   |                   |                                     |
| \$136,000           |                                | Sheriff Divers    | <u>sion</u>                         |
|                     |                                | <u>\$176,000</u>  | Replace Roof                        |
| <u>Fairgrounds</u>  |                                | \$176,000         |                                     |
| \$45,000            | Electrical Upgrades            |                   |                                     |
| 40,000              | Replace Plumbing Lines         |                   | (Cash-Depreciation)                 |
| \$85,000            |                                | \$30,000          | Replace Carpet                      |
|                     |                                | 13,000            | Replace Water Heater                |
| Dr. D.H. Will       | iams Rock County Resource Ctr. | 7,500             | Ice Machines & Bins                 |
| \$50,000            | Multi-function lift            | <u>7,150</u>      | ADA Wheelchair Swing Set            |
| 30,000              | Kubota Tractor                 | \$57,650          |                                     |
| \$80,000            |                                |                   |                                     |

- Further comments on capital projects are noted below.
  - o Courthouse projects total \$1,631,000 funded by sales tax and one project with ARPA funds, and include the following:
    - \$1,000,000 for boiler replacement and energy efficiency upgrades. The current boilers need replacement as they are beyond their useful life and half the tubes are plugged. It is budget neutral when considering energy costs savings over multiple years.
    - \$368,000 for replacing roof sections. Roofing consultants Industrial Roofing Systems Inc. (IRS) completed a roofing assessment and developed a 5-year replacement plan due to the roofs being installed in 1997. These sections have deteriorated and have developed leaks and are needing replacement within 1-2 years.
    - \$200,000 for tuckpointing and caulking. In 2018, \$300,000 worth of caulking and tuckpointing on the 1955 section of the Courthouse was completed. The balance of the building is needed and will be a multi-year project with the final year being 2024.
    - \$30,000 for carpet replacement. As part of the multi-year carpet replacement program, \$30,000 worth of carpet is budgeted to be replaced each year.
    - \$14,000 for security cameras for elevators. During the courthouse Security upgrades cameras were installed in the public elevators 4 & 5 and in Master control. This was required as it was a path of travel for inmates. This project will outfit the remaining two elevators.
    - \$10,000 for refrigeration detection system. The refrigerant leak detection equipment has failed and is need of replacement. This is a building code requirement for any room that has gas fired equipment in the same room as equipment with refrigerant.
    - \$9,000 for enclosed cargo trailer. The department moves items and equipment regularly from one location to another. The cargo trailer sits lower to the ground and has ramps, making it less labor intensive when moving items and equipment.
    - \$3,500 for reconfiguring public access to Register of Deeds records. This will keep the public in front of the counter instead of currently allowing the public behind the counter to view records. Funding from ARPA source.