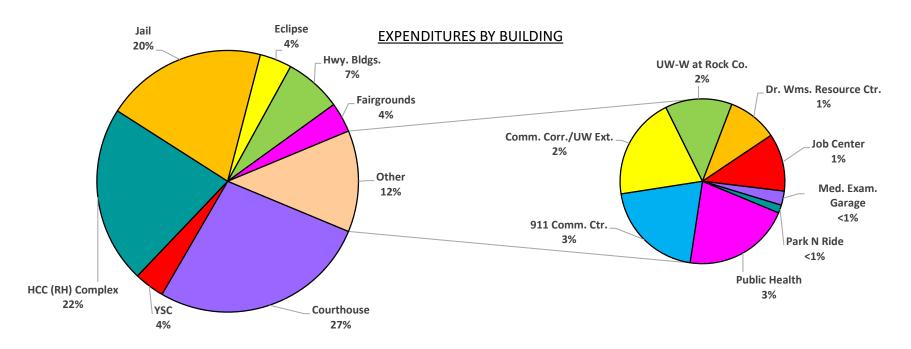

| ADMINISTRATOR'S                |
| <b>EXPENDITURES</b>    | REQUEST                   | RECOMMENDATION                 |
| Salaries               | \$1,322,924               | \$1,308,662                    |
| Fringe Benefits        | 614,163                   | 612,145                        |
| Operational            | 4,204,136                 | 4,140,136                      |
| Capital Outlay         | 3,542,200                 | 2,527,200                      |
| Allocation of Services | (3,590,819)               | (3,065,319)                    |
| Total Expenditures     | \$6,092,604               | \$5,522,824                    |
| PROPERTY TAX LEVY      | \$5,456,166               | \$2,354,386                    |

2022 BUDGET
FACILITIES MANAGEMENT - OPERATIONS





# 2022 BUDGET FACILITIES MANAGEMENT - CAPITAL

### **EXPENDITURES BY BUILDING/PROJECT**



## **REVENUES BY SOURCE**



### ADMINISTRATOR'S COMMENTS

### **FACILITIES MANAGEMENT**

#### 2022

### **Budget Highlights – Operations**

#### Revenue

- Revenue used to offset jail facility costs is budgeted to include:
  - o \$150,000 from inmate and public telephone charges. This is \$25,000 more than the prior year as a result of historical trends.
  - o \$100,000 from jail assessment fees, which are to be used for facility improvements. This is a \$25,000 or 33% increase over the prior year based upon historical trends.

### **Expenditures**

- Personnel Services accounts for the cross-charge for the support provided by the Finance Department Purchasing Division. The budget for 2022 will