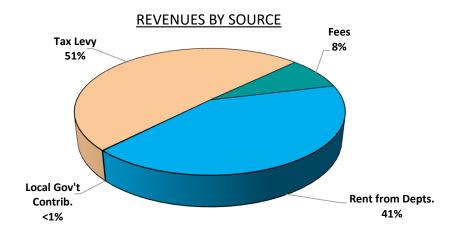

## **REVENUES BY SOURCE**

### Revenue

- Most capital projects are funded through sales tax, but two projects funded with ARPA monies are so noted.
- Sales tax represents the primary funding source of capital projects and totals \$2,532,000 in 2022.
- Highway and Rock Haven projects are funded with cash and depreciated over the useful life of the asset.