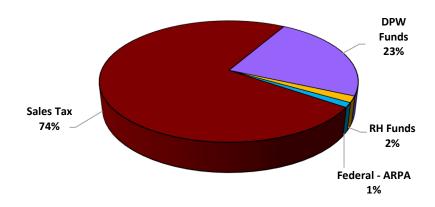

### Revenue

- Most capital projects are funded through sales tax, but two projects funded with ARPA monies are so noted.
- Sales tax represents the primary funding source of capital projects and totals \$2,532,000 in 2022.
- Highway and Rock Haven projects are funded with cash and depreciated over the useful life of the asset.