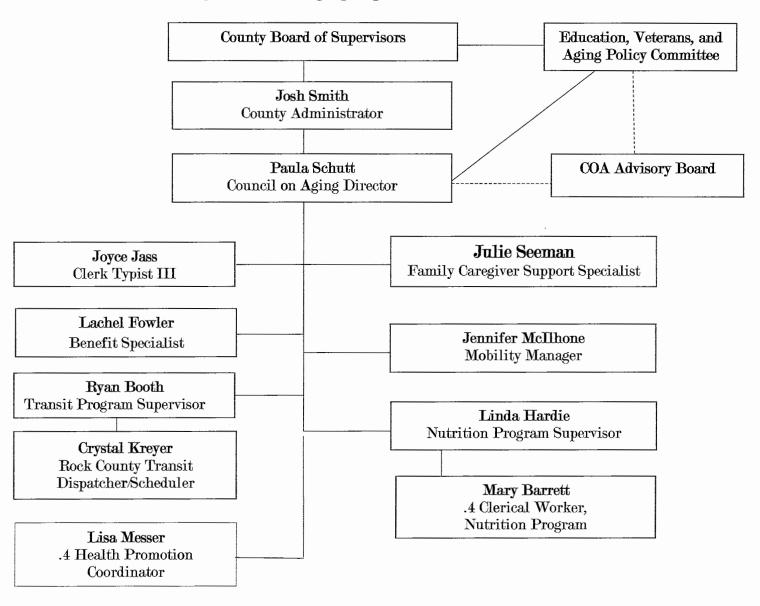

Committee Members Present: Supervisors Richard, Brien, and Gramke.

Committee Members Absent: Supervisor Owens and Leavy.

<u>Staff Members Present</u>: Josh Smith, County Administrator; Paula Schutt, Director of Council on Aging; Jennifer McIlhone, Mobility Manager; John Solis, Veteran Service Officer; Randy Terronez, Assistant to County Administrator.