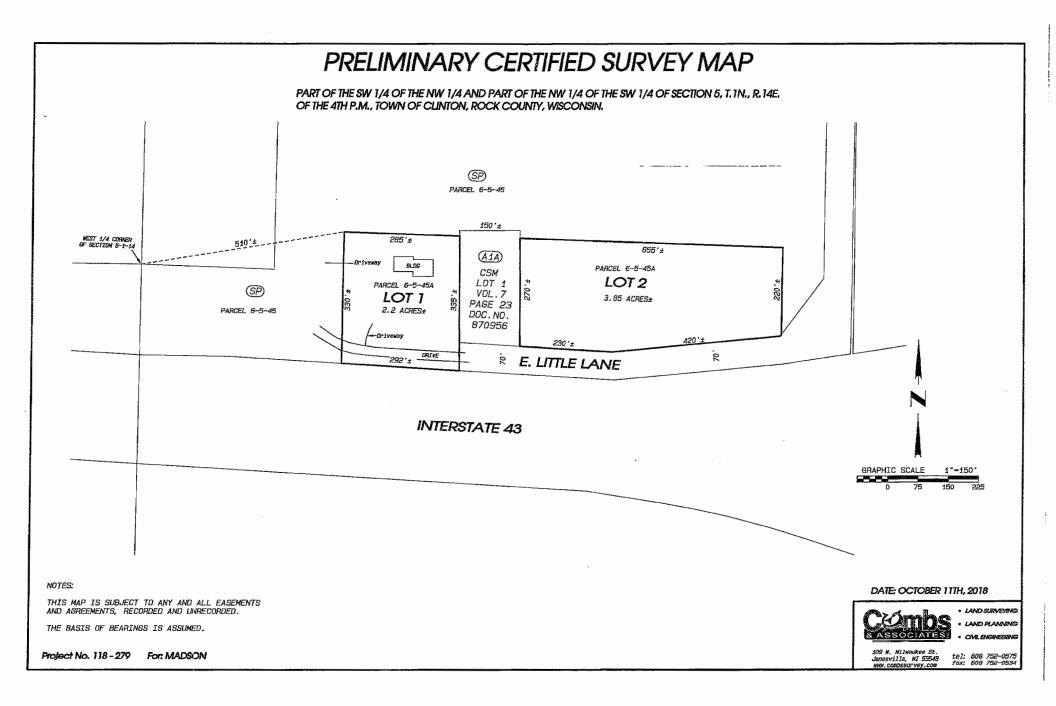

12. Agency recommendation rationale and findings of fact:

The proposed Land Division creates two new lots from an approximate 6.0 acre parcel in the Town of Clinton. Lot 1 will be approximately 2.2 acres and include an existing residence. Lot 2 will be approximately 3.8 acres which are currently farmed. The intention is to build a new residence on Lot 2. The existing parcel is currently zoned Transitional District Agriculture One (A1-A) by the Town and the future land use for the parcel is Commercial Highway Interchange (according to information available to the Agency). The A1-A District is certified by DATCP for the Farmland Preservation Program and has a 40 acre minimum lot size.

The existing subject parcel does not front on a public road. An Outlot (containing the driveway) was created via CSM in 1977 when a new lot was created that effectively divided the subject parcel into distinct areas (referred to as 8729 E Little Lane). The creation of the Outlot was approved as an alternative to dedicating a public road to provide access and frontage for the new lot. However, the understanding at the time was that the Outlot could remain in private ownership until such time that another lot was created and developed.

As an alternative to dedicating a public road, Staff is recommending that the Outlot be deeded to the Town from the applicant. The intention of doing so is to eliminate any future problems stemming from a private driveway under separate private ownership from the adjoining lots. Though the intention here is that each of the three lots and residences will be owned by family, that will not always be the case.