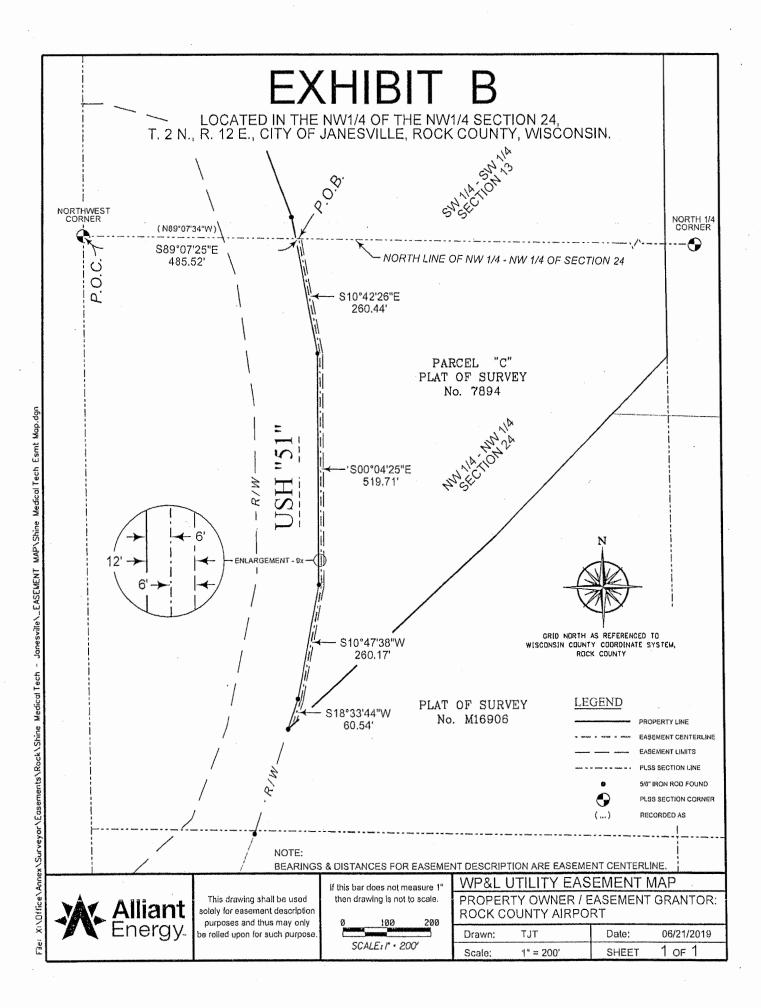

## B. Contracts – Roll Call

- 1) Authorizing Purchase of Cisco Access Points
- 2) Awarding the Contract for Exterior Wall Restoration at the Courthouse
- 3) Authorizing Purchase of Patrol Squads and Fleet Vehicles
- 4) Authorization to Contract with the Wisconsin Department of Revenue for the Collection of Debt
- C. Creating a 0.4 FTE Administrative Assistant Position and Deleting a 0.4 Medical Examiner's Office Clerical Worker Position
- D. Authorizing Naming the Recently Acquired Miller Property as Miller Farms Wetlands Conservancy
- E. Authorizing Naming the Turtle Creek Access at State Highway 140
- F. Authorizing Easement to Alliant Energy
- G. Yahara River Basin Adaptive Management Project Approval of Incentive Payments
- H. Acceptance of Wisconsin Department of Natural Resources Rock County 2019-2020 Snowmobile Trail Maintenance Grant S-5382
- I. Initial Resolution Authorizing General Obligation Bonds and / or Notes in an Amount not to Exceed \$3,455,000 (Roll Call Vote)
- J. Initial Resolution Authorizing General Obligation Bonds and / or Notes in an Amount not to Exceed \$3,000,000 (Roll Call Vote)