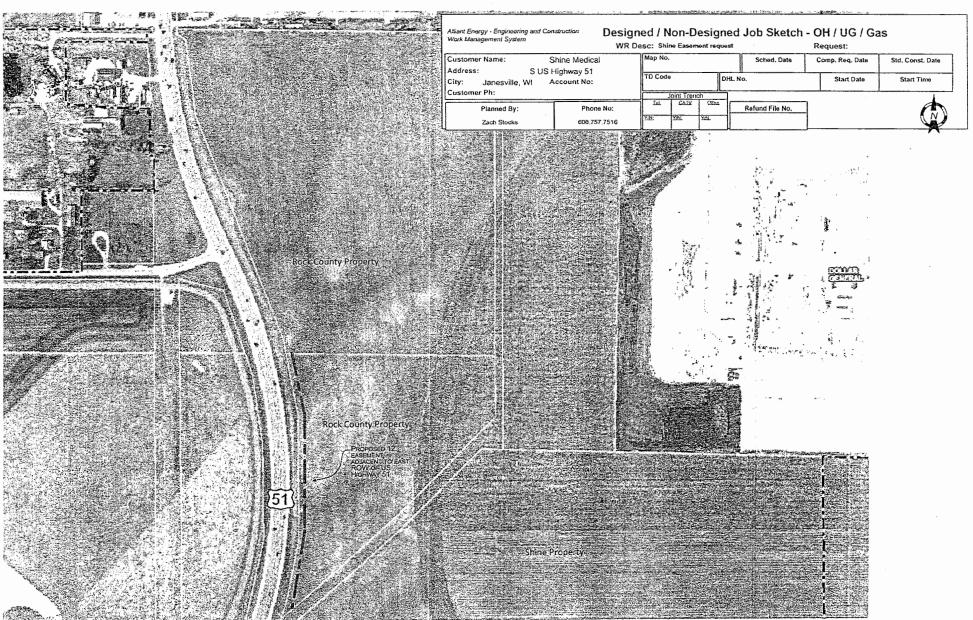

## B. Contracts – Roll Call

- 1) Authorizing Purchase of Cisco Access Points
- 2) Awarding the Contract for Exterior Wall Restoration at the Courthouse
- 3) Authorizing Purchase of Patrol Squads and Fleet Vehicles
- 4) Authorization to Contract with the Wisconsin Department of Revenue for the Collection of Debt
- C. Creating a 0.4 FTE Administrative Assistant Position and Deleting a 0.4 Medical Examiner's Office Clerical Worker Position
- D. Authorizing Naming the Recently Acquired Miller Property as Miller Farms Wetlands Conservancy
- E. Authorizing Naming the Turtle Creek Access at State Highway 140
- F. Authorizing Easement to Alliant Energy
- G. Yahara River Basin Adaptive Management Project Approval of Incentive Payments
- H. Acceptance of Wisconsin Department of Natural Resources Rock County 2019-2020 Snowmobile Trail Maintenance Grant S-5382
- I. Initial Resolution Authorizing General Obligation Bonds and / or Notes in an Amount not to Exceed \$3,455,000 (Roll Call Vote)
- J. Initial Resolution Authorizing General Obligation Bonds and / or Notes in an Amount not to Exceed \$3,000,000 (Roll Call Vote)