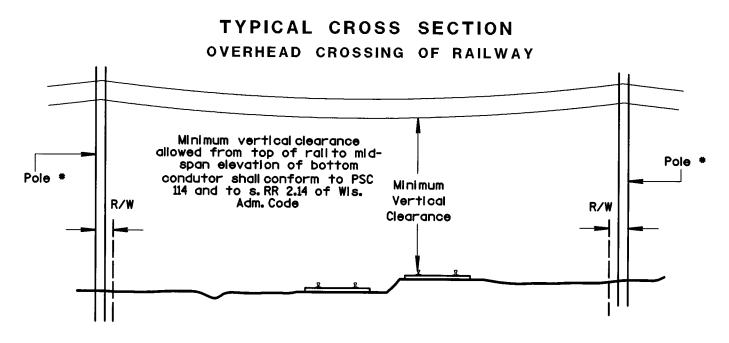

#### **PLAN VIEW** Drawing or Sketch for Overhead Crossing of Railway

Provide information in accordance with TRANS 29.04(5)

| Proposed Work Location |                                      |         |    |        |    |                |    |
|------------------------|--------------------------------------|---------|----|--------|----|----------------|----|
| City Town              | X Village of <u>Spring Grove, IL</u> | Section | 25 | , Town | 46 | North, Range _ | 8E |

#### See attachment.

Refer to Trans 29.14 (2) for minimum overhead electric power or communication circuit installation requirements.