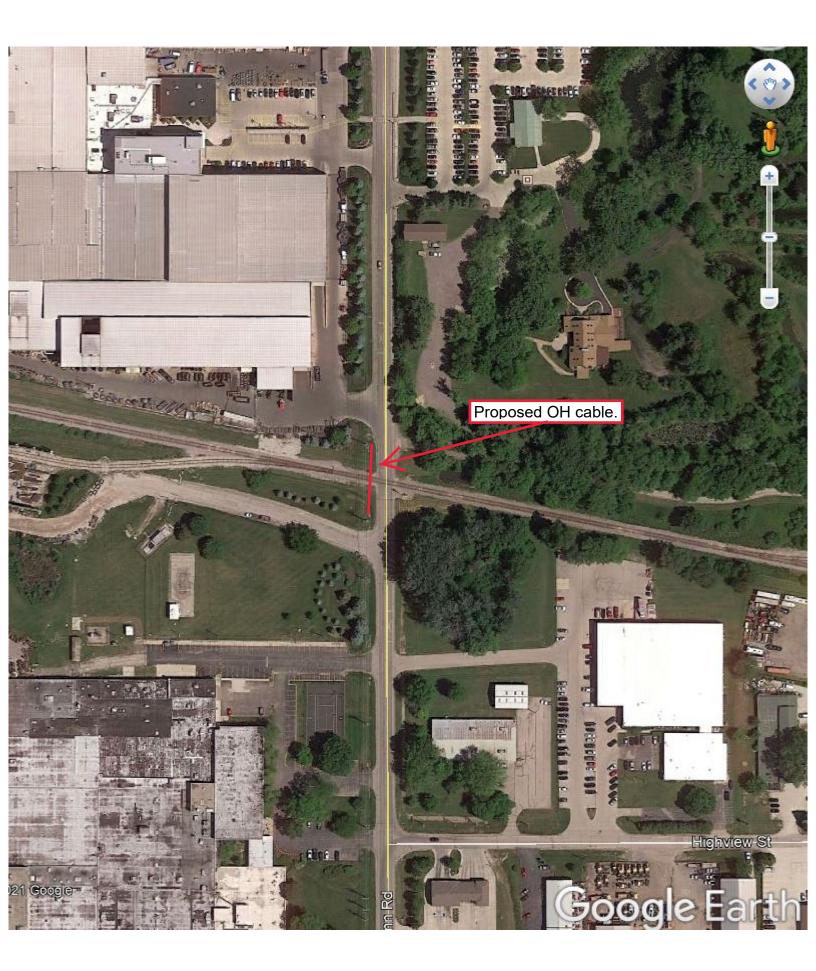

#### **PLAN VIEW** Drawing or Sketch for Overhead Crossing of Railway

Provide information in accordance with TRANS 29.04(5)

| Proposed Work Location |                                      |         |    |        |    |                |    |
|------------------------|--------------------------------------|---------|----|--------|----|----------------|----|
| City Town              | X Village of <u>Spring Grove, IL</u> | Section | 25 | , Town | 46 | North, Range _ | 8E |

#### See attachment.

Refer to Trans 29.14 (2) for minimum overhead electric power or communication circuit installation requirements.