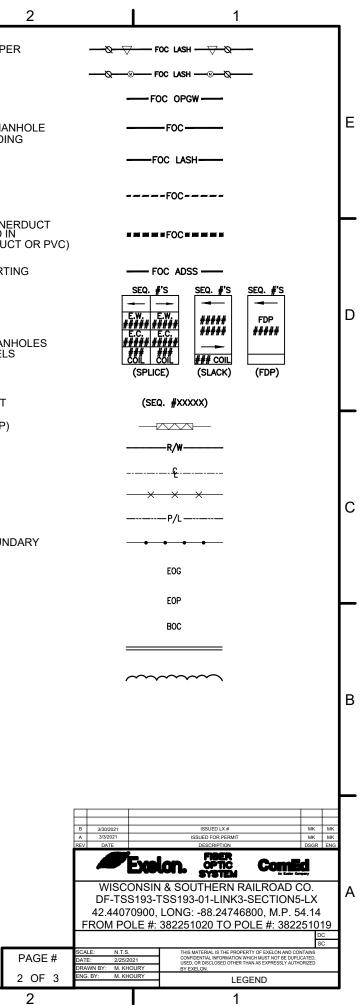

#### APPLICATION / PERMIT TO CONSTRUCT, OPERATE AND MAINTAIN UTILITY FACILITIES ON WISCONSIN RIVER RAIL TRANSIT COMMISSION PROPERTY IN ILLINOIS

| Local Description – Quarter Section, Township, Range, etc. Attach one copy of the representative Proposed Work Location: |                                                                                                                    |                               |                         |                         |                              |  |
|--------------------------------------------------------------------------------------------------------------------------|--------------------------------------------------------------------------------------------------------------------|-------------------------------|-------------------------|-------------------------|------------------------------|--|
|                                                                                                                          | or sketch that clearly shows location                                                                              | O City O To                   | wn 🛚 Village            |                         |                              |  |
| NW 1/4 , SEC 25, TOWNSHIP 46N, RANGE 8E, 3RD PRINCIPLE MERIDIAN,<br>RICHMOND TOWNSHIP, MCHENRY COUNTY, RICHMOND          |                                                                                                                    |                               |                         |                         |                              |  |
| LAT: 42.44070900, LONG: -88.24746800                                                                                     |                                                                                                                    |                               |                         |                         | Grove, IL                    |  |
| NEW AERIAL CROSSIN<br>LOCATION: WINN RD                                                                                  | NG FROM POLE #: 382251020 TO POLE #                                                                                |                               |                         |                         |                              |  |
| Applicant Name a                                                                                                         | nd Address:                                                                                                        |                               |                         | County:                 |                              |  |
| Commonweal                                                                                                               | th Edison Company                                                                                                  |                               |                         | McHenry<br>Construction | Start Date:                  |  |
| 3 Lincoln Cen                                                                                                            |                                                                                                                    |                               |                         | August 1,               |                              |  |
| Oakbrook Ter                                                                                                             | race, IL 60181                                                                                                     |                               |                         |                         | Completion Date:             |  |
|                                                                                                                          |                                                                                                                    |                               |                         | Decembe                 | r 17, 2021                   |  |
|                                                                                                                          |                                                                                                                    | UTILITY INFORMATION           |                         |                         |                              |  |
|                                                                                                                          |                                                                                                                    | Mc                            | onica Burgin            |                         |                              |  |
|                                                                                                                          |                                                                                                                    |                               | (Utility Owner Auth     | orized Represe          | ntative) (Date)              |  |
|                                                                                                                          |                                                                                                                    | Ser                           | nior Real Estate R      | •                       | /e                           |  |
|                                                                                                                          |                                                                                                                    | 63                            | 0-437-2606              | (Title)                 |                              |  |
|                                                                                                                          | (Utility Owner Telephone Number                                                                                    | )                             | ۲)                      | Telephone Num           | ıber)                        |  |
| Type of facility:                                                                                                        |                                                                                                                    |                               | Type of Construct       | ion:                    | Direction:                   |  |
| O Gas                                                                                                                    | O Telephone / Communication                                                                                        | O Sanitary Sewer              | O Underground           |                         | O Transverse                 |  |
| O Petroleum                                                                                                              | O CATV                                                                                                             | O Storm Sewer                 | 🛿 Overhead              |                         | O Longitudinal               |  |
| O Electric                                                                                                               | O Water                                                                                                            | Other: Utility fiber cros     | sing                    |                         |                              |  |
| Method of Installa<br>Aerial installation p                                                                              | ation:<br>ulling fiber along strand attached to pole                                                               | s.                            |                         |                         |                              |  |
|                                                                                                                          | nd agreed that approval is subject to<br>mal agencies, which may be more re                                        |                               | nce with pertinent sta  | atutes, as well a       | as any rules and regulations |  |
|                                                                                                                          | e used? If yes, calculate and submit<br>nin 10 days after the utility facility ha                                  |                               |                         | nd then comple          | te and submit the affidavit  |  |
| 🗆 Yes 🗵 No                                                                                                               |                                                                                                                    |                               |                         |                         |                              |  |
| by follow-up inspe                                                                                                       | fee in the amount of \$300.00 accom<br>ctions needed for correction or cha<br>e all checks payable to- Wisconsin R | nges shall be paid by applica | ant within 30 days afte | •                       |                              |  |
|                                                                                                                          |                                                                                                                    | PERMIT APPROVA                | -                       |                         |                              |  |
| The foregoing app                                                                                                        | lication for utility installation or mo                                                                            | dification is approved by sig | nature of the authoriz  | zed representa          | tives listed below.          |  |
| Railroad:                                                                                                                |                                                                                                                    |                               | Approved                |                         |                              |  |
| Commission Chair:                                                                                                        |                                                                                                                    |                               | Approved                |                         |                              |  |
| Commission Secretary:                                                                                                    |                                                                                                                    |                               | Approved                |                         |                              |  |
|                                                                                                                          |                                                                                                                    |                               |                         |                         |                              |  |
| Wisconsin                                                                                                                | River Rail Transit Commission Admi                                                                                 | nistrator                     | Permit Number           | ls                      | suance Date                  |  |

#### **PLAN VIEW** Drawing or Sketch for Overhead Crossing of Railway

Provide information in accordance with TRANS 29.04(5)

| Proposed Work Location |                                      |         |    |        |    |                |    |
|------------------------|--------------------------------------|---------|----|--------|----|----------------|----|
| City Town              | X Village of <u>Spring Grove, IL</u> | Section | 25 | , Town | 46 | North, Range _ | 8E |

#### See attachment.

Refer to Trans 29.14 (2) for minimum overhead electric power or communication circuit installation requirements.