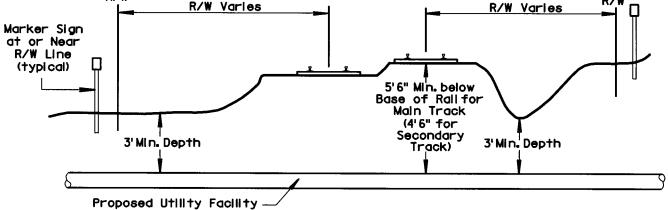

#### **PLAN VIEW** Drawing or Sketch for Utility Crossing (w/Casing) Under Railway

Provide information in accordance with TRANS 29.04(5)

| Proposed Work Location |               |              |
|------------------------|---------------|--------------|
| City Town Village of   | Section, Town | North, Range |