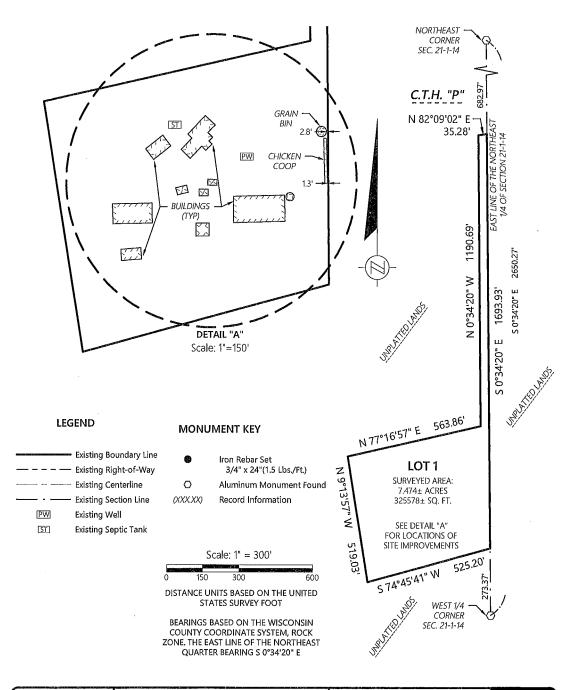

#### **Land Division Summary:**

The following owners are seeking Land Division Preliminary Approval from the P&D Committee:

- 1. 2020 079 (Clinton Township) Brandl (1 Lot CSM)
- 2. 2021 002 (Clinton Township) Janke (1 Lot CSM)
- 3. 2021 003 (Clinton Township) Johnson (1 Lot CSM)
- 4. 2021 004 (Center Township) Sayre (1 Lot CSM)
- 5. 2021 005 (Porter Township) Gomez (2 Lot CSM)