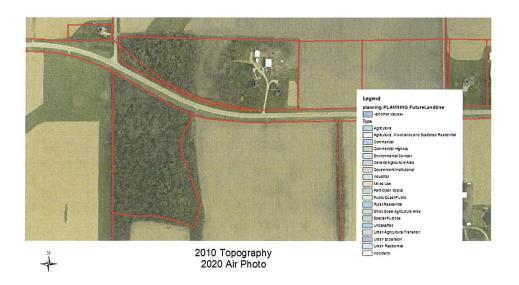

| Yes |
|                                                                                                                                                                                                                                                                                                                                                                                                    |     |

Any other information as required in accordance with Sec. 236.34 and 236.11, Wisconsin Statutes









2010 Topography 2020 Air Photo







Stock No. 26479

DA4

#### CENTIFIED SURVEY MAP

SURVINCES CERTIFICATE:

Egeil W. Honday 8714 D. Wilder Road Eveneville, DT. 53516

15555 au. 155521 (608) 402-3611

#### DESCRIPTION:

A part of the Nit of Section 20-4-11, and a part of the Sul of Section 17-4-11, all in the Town of Forter, Rock County, Miscouning described as follows: commenting at the N.W. corner of said Section 20) there N 87°57'42"B along the N. Line said Nit of Section 20, 97.89 feet to the casterly right-of-way of Seed Rop", and the point of legislating of this description; there 80°00'80'80 slurg cold Row., 97.43 feet to the interior right-of-way of "Crist., W" there 8 6'00"07'8 along said Row., 97.43 feet to a paint of castlings there slurg the arc of a curve to the left