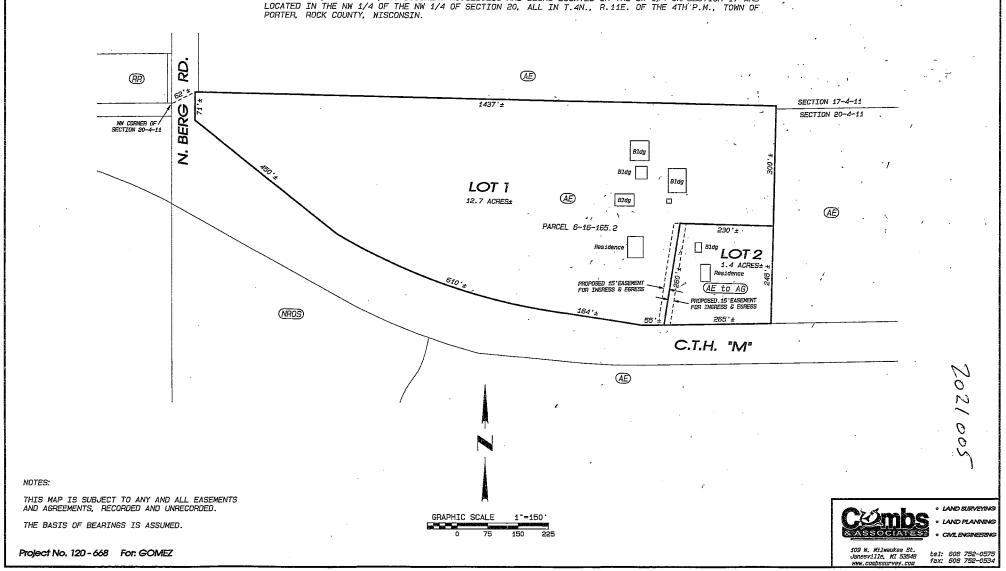

#### **Land Division Summary:**

The following owners are seeking Land Division Preliminary Approval from the P&D Committee:

- 1. 2020 079 (Clinton Township) Brandl (1 Lot CSM)
- 2. 2021 002 (Clinton Township) Janke (1 Lot CSM)
- 3. 2021 003 (Clinton Township) Johnson (1 Lot CSM)
- 4. 2021 004 (Center Township) Sayre (1 Lot CSM)
- 5. 2021 005 (Porter Township) Gomez (2 Lot CSM)