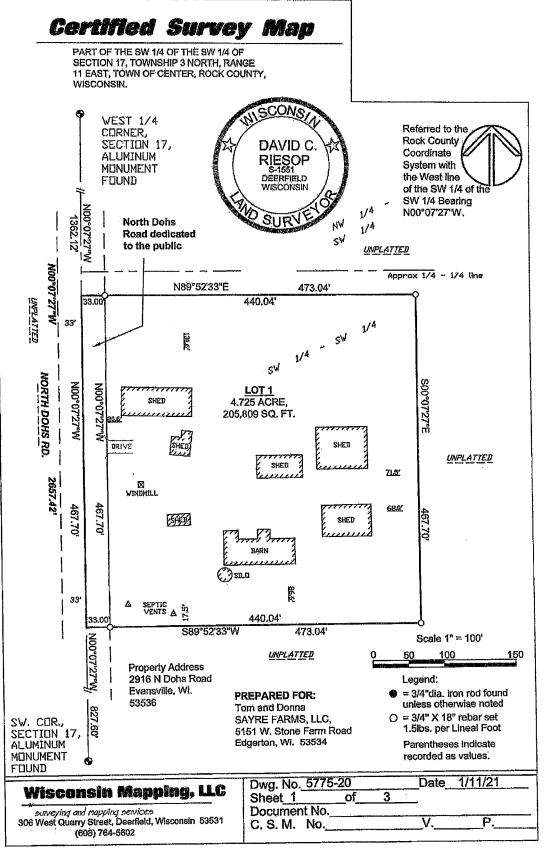

#### **Land Division Summary:**

The following owners are seeking Land Division Preliminary Approval from the P&D Committee:

- 1. 2020 079 (Clinton Township) Brandl (1 Lot CSM)
- 2. 2021 002 (Clinton Township) Janke (1 Lot CSM)
- 3. 2021 003 (Clinton Township) Johnson (1 Lot CSM)
- 4. 2021 004 (Center Township) Sayre (1 Lot CSM)
- 5. 2021 005 (Porter Township) Gomez (2 Lot CSM)