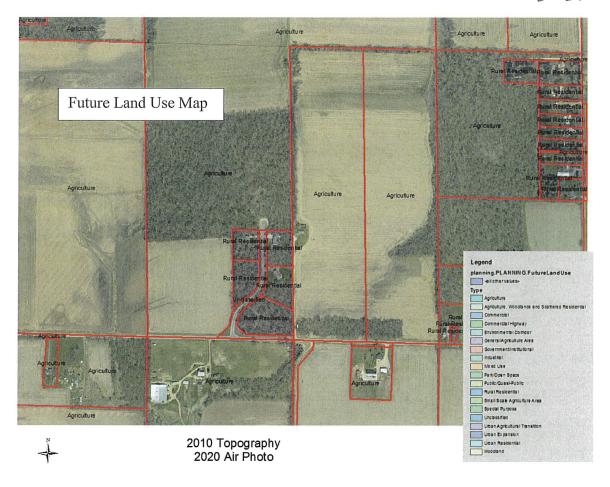

#### **Land Division Summary:**

The following owners are seeking Land Division Preliminary Approval from the P&D Committee:

- 1. 2020 079 (Clinton Township) Brandl (1 Lot CSM)
- 2. 2021 002 (Clinton Township) Janke (1 Lot CSM)
- 3. 2021 003 (Clinton Township) Johnson (1 Lot CSM)
- 4. 2021 004 (Center Township) Sayre (1 Lot CSM)
- 5. 2021 005 (Porter Township) Gomez (2 Lot CSM)