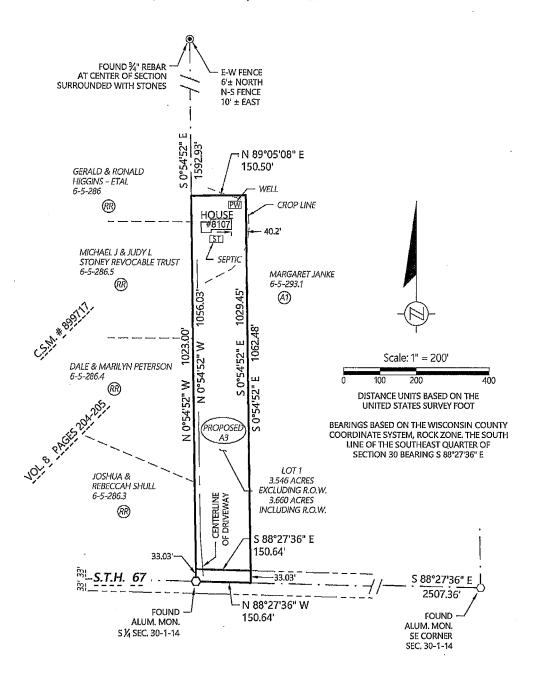

#### **Land Division Summary:**

The following owners are seeking Land Division Preliminary Approval from the P&D Committee:

- 1. 2020 079 (Clinton Township) Brandl (1 Lot CSM)
- 2. 2021 002 (Clinton Township) Janke (1 Lot CSM)
- 3. 2021 003 (Clinton Township) Johnson (1 Lot CSM)
- 4. 2021 004 (Center Township) Sayre (1 Lot CSM)
- 5. 2021 005 (Porter Township) Gomez (2 Lot CSM)

#### **Land Division Recommendation(s) or Action(s):**

P&D Agency Staff recommends Preliminary Approval the above referenced land division(s) with conditions as presented.

TELEPHONE: (608) 757-5587 EMAIL: PLANNING@CO.ROCK.WI.US WEB: WWW.CO.ROCK.WI.US