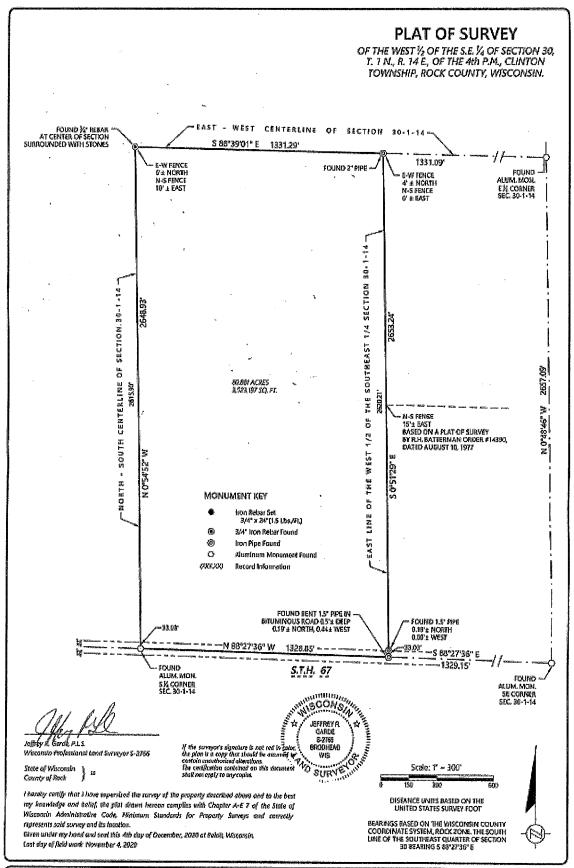

#### **Land Division Summary:**

The following owners are seeking Land Division Preliminary Approval from the P&D Committee:

- 1. 2020 079 (Clinton Township) Brandl (1 Lot CSM)
- 2. 2021 002 (Clinton Township) Janke (1 Lot CSM)
- 3. 2021 003 (Clinton Township) Johnson (1 Lot CSM)
- 4. 2021 004 (Center Township) Sayre (1 Lot CSM)
- 5. 2021 005 (Porter Township) Gomez (2 Lot CSM)