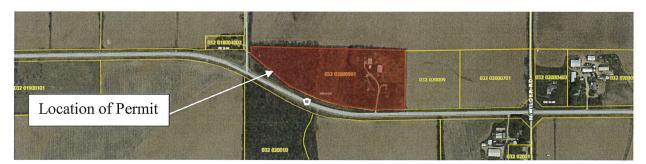

County Road M, Evansville WI 53536 |  |  |  |  |  |
| Town:                | Porter                                                                                    |  |  |  |  |  |
| Zoned:               | Agricultural – Exclusive (AE)                                                             |  |  |  |  |  |
| Future Land Use      | Agriculture, Woodlands and Scattered Residential                                          |  |  |  |  |  |

This is a minor land division, Certified Survey Map (CSM) that creates two new lots) from an existing 15.01 acre parent parcel in the town of Porter. The purpose of the division is to separate the two existing residential building. Lot 1 will be 12.7 acres and Lot 2 will be 1.5 acres. The 15.01 parent parcel stems from a CSM created on April 1994.



Both residence are in existence prior to 1950 (per GIS imagery) and have individual addresses. The two residence share a joint driveway, with an easement that is on the CSM.

The CSM meets the minimum requirements for a minor land division per Rock County ordinance. After reviewing the Plat of Survey I would make the following recommendations:

- 1. The zoning is A-E, this needs to meet the base farm track requirements
- 2. Maximum lot cover Per 3-3(1) (E) (2)(f) (2) of the town ordinance lots 3 acres and less: 15%.

2021005

- 3. Existing easements shall be shown and proposed utility easement(s) shall be placed on lots as requested by utility companies (where applicable).
- 4. Note on Final CSM: "Lot 1 and 2 contain existing buildings which utilize an existing private sewage system at t