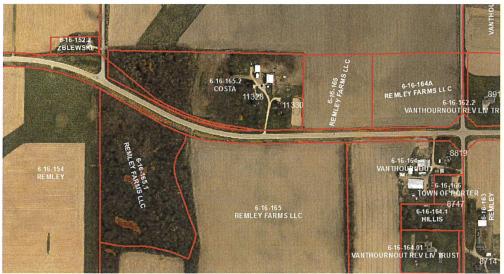

| Yes |
|                                                                                                                                                                                                                                                                                                                                                                                                    |     |

Any other information as required in accordance with Sec. 236.34 and 236.11, Wisconsin Statutes









2010 Topography 2020 Air Photo







Stock No. 26479

DA4

#### CENTIFIED SURVEY MAP

SURVINCES CERTIFICATE:

Egeil W. Honday 8714 D. Wilder Road Eveneville, DT. 53516

15555 au. 155521 (608) 402-3611

#### DESCRIPTION:

A part of the Nit of Section 20-4-11, and a part of the Sul of Section 17-4-11, all in the Town of Forter, Rock County, Miscouning described as follows: commenting at the N.W. corner of said Section 20) there N 87°57'42"B along the N. Line said Nit of Section 20, 97.89 feet to the casterly right-of-way of Seed Rop", and the point of legislating of this description; there 80°00'80'80 slurg cold Row., 97.43 feet to the interior right-of-way of "Crist., W" there 8 6'00"07'8 along said Row., 97.43 feet to a paint of castlings there slurg the arc of a curve to the left, of