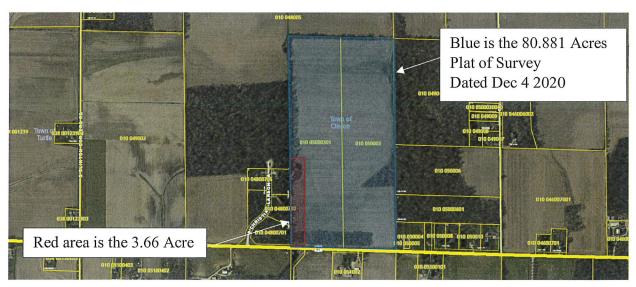

#### **Land Division Summary:**

The following owners are seeking Land Division Preliminary Approval from the P&D Committee:

- 1. 2020 079 (Clinton Township) Brandl (1 Lot CSM)
- 2. 2021 002 (Clinton Township) Janke (1 Lot CSM)
- 3. 2021 003 (Clinton Township) Johnson (1 Lot CSM)
- 4. 2021 004 (Center Township) Sayre (1 Lot CSM)
- 5. 2021 005 (Porter Township) Gomez (2 Lot CSM)

#### **Land Division Recommendation(s) or Action(s):**

P&D Agency Staff recommends Preliminary Approval the above referenced land division(s) with conditions as presented.

TELEPHONE: (608) 757-5587 EMAIL: PLANNING@CO.ROCK.WI.US WEB: WWW.CO.ROCK.WI.US