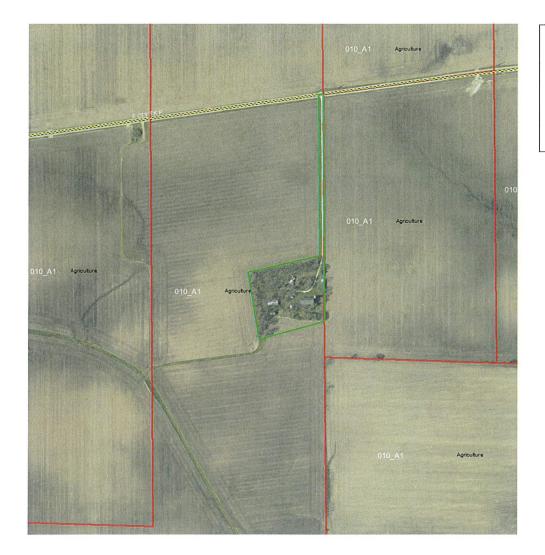

#### **Land Division Summary:**

The following owners are seeking Land Division Preliminary Approval from the P&D Committee:

- 1. 2020 079 (Clinton Township) Brandl (1 Lot CSM)
- 2. 2021 002 (Clinton Township) Janke (1 Lot CSM)
- 3. 2021 003 (Clinton Township) Johnson (1 Lot CSM)
- 4. 2021 004 (Center Township) Sayre (1 Lot CSM)
- 5. 2021 005 (Porter Township) Gomez (2 Lot CSM)