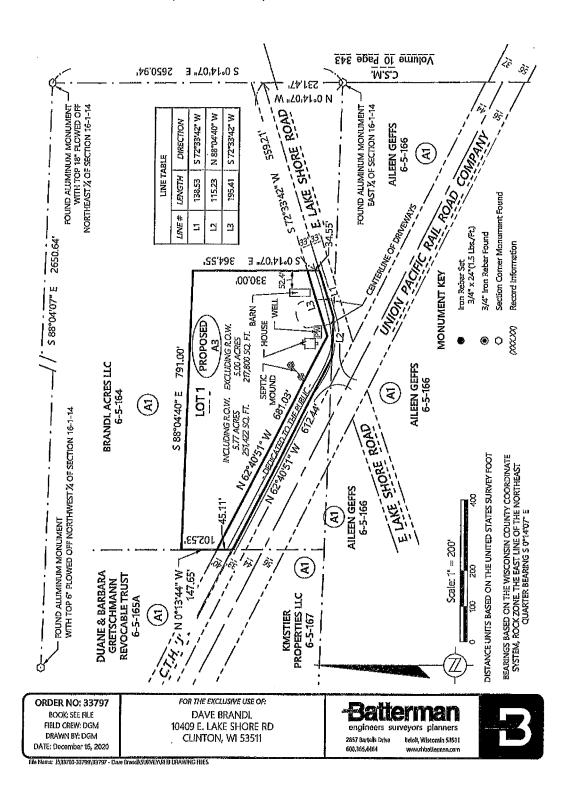

#### **Land Division Summary:**

The following owners are seeking Land Division Preliminary Approval from the P&D Committee:

- 1. 2020 079 (Clinton Township) Brandl (1 Lot CSM)
- 2. 2021 002 (Clinton Township) Janke (1 Lot CSM)
- 3. 2021 003 (Clinton Township) Johnson (1 Lot CSM)
- 4. 2021 004 (Center Township) Sayre (1 Lot CSM)
- 5. 2021 005 (Porter Township) Gomez (2 Lot CSM)

#### **Land Division Recommendation(s) or Action(s):**

P&D Agency Staff recommends Preliminary Approval the above referenced land division(s) with conditions as presented.

TELEPHONE: (608) 757-5587 EMAIL: PLANNING@CO.ROCK.WI.US WEB: WWW.CO.ROCK.WI.US