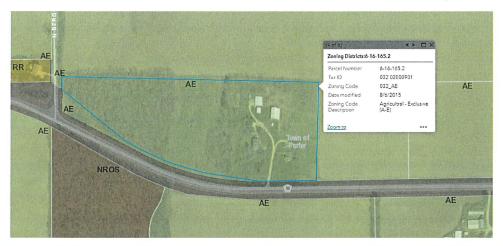

| Yes |
|                                                                                                                                                                                                                                                                                                                                                                                                    |     |

Any other information as required in accordance with Sec. 236.34 and 236.11, Wisconsin Statutes









2010 Topography 2020 Air Photo







Stock No. 26479

DA4

#### CENTIFIED SURVEY MAP

SURVINCES CERTIFICATE:

Egeil W. Honday 8714 D. Wilder Road Eveneville, DT. 53516

15555 au. 155521 (608) 402-3611

#### DESCRIPTION:

A part of the Nit of Section 20-4-11, and a part of the Sul of Section 17-4-11, all in the Town of Forter, Rock County, Miscouning described as follows: commenting at the N.W. corner of said Section 20) there N 87°57'42"B along the N. Line said Nit of Section 20, 97.89 feet to the casterly right-of-way of Seed Rop", and the point of legislating of this description; there 80°00'80'80 slurg cold Row., 97.43 feet to the interior right-of-way of "Crist., W" there 8 6'00"07'8 along said Row., 97.43 feet to a paint of castlings there slurg the arc of a curve to the left,