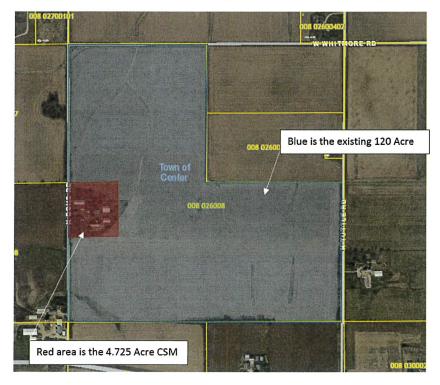

#### **Land Division Summary:**

The following owners are seeking Land Division Preliminary Approval from the P&D Committee:

- 1. 2020 079 (Clinton Township) Brandl (1 Lot CSM)
- 2. 2021 002 (Clinton Township) Janke (1 Lot CSM)
- 3. 2021 003 (Clinton Township) Johnson (1 Lot CSM)
- 4. 2021 004 (Center Township) Sayre (1 Lot CSM)
- 5. 2021 005 (Porter Township) Gomez (2 Lot CSM)