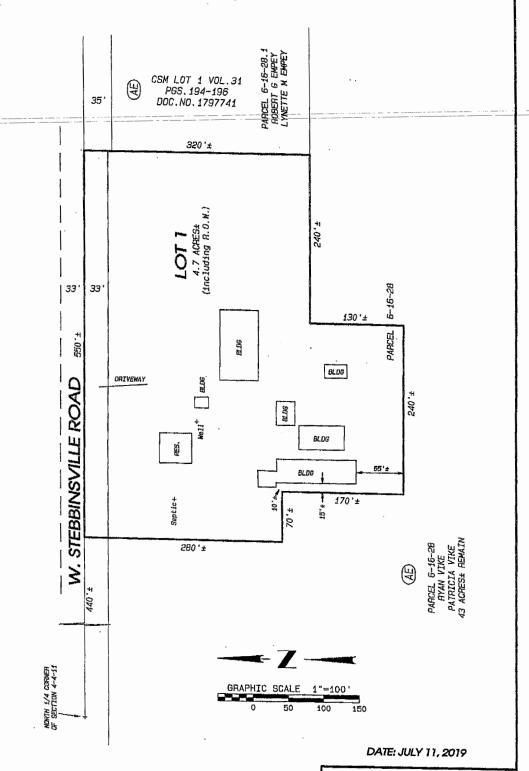

#### Land Division Summary:

The following owners are seeking Land Division Preliminary Approval from the P&D Committee:

2019 038 (Johnstown Township) – Hoyt

2019 039 (Porter Township) - Vike

2019 041 (Janesville Township) – Janisch