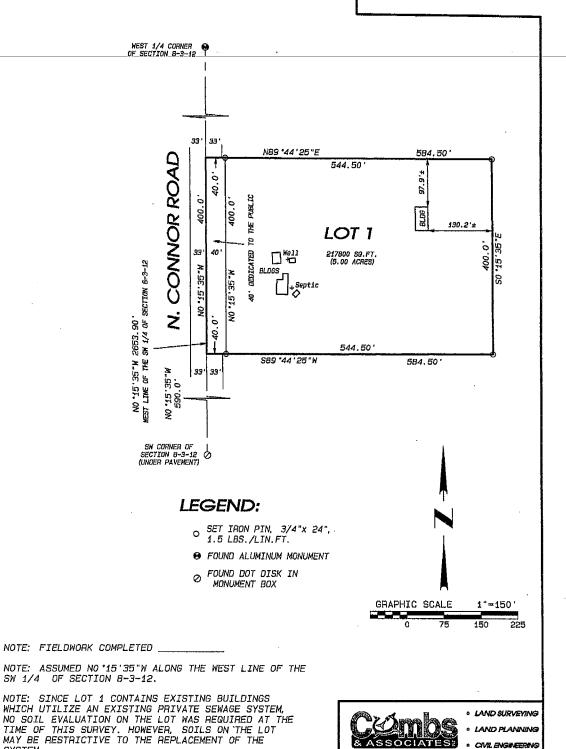

#### Land Division Summary:

The following owners are seeking Land Division Preliminary Approval from the P&D Committee:

2019 038 (Johnstown Township) – Hoyt

2019 039 (Porter Township) - Vike

2019 041 (Janesville Township) – Janisch