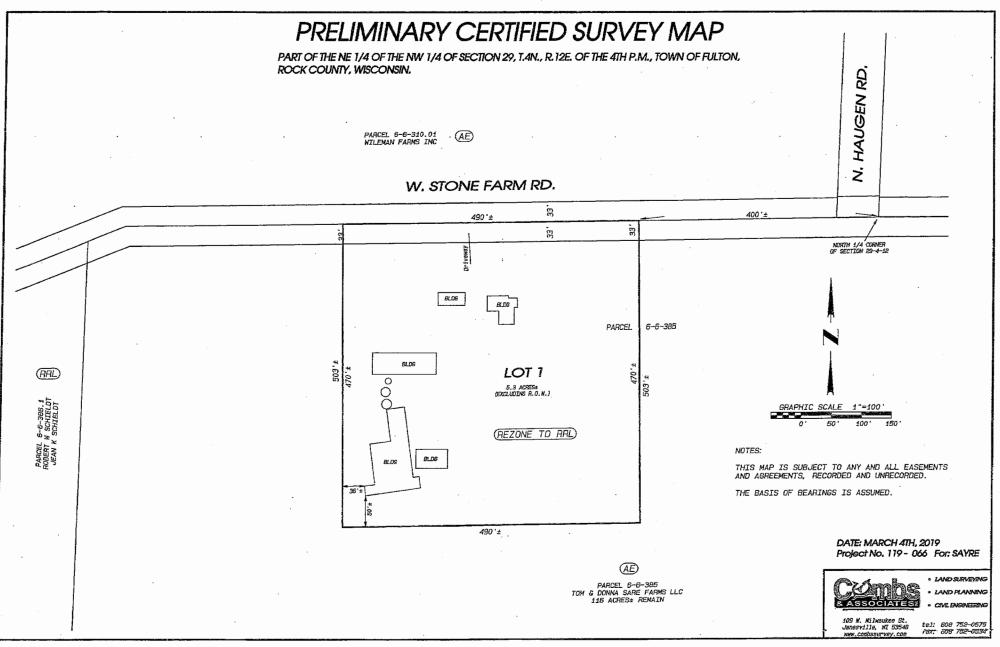

#### **Land Division Summary:**

The following owners are seeking Land Division Preliminary Approval from the P&D Committee:

2019 006 (Harmony Township) - Huber

2019 007 (Newark Township) - Hess

2019 008 (Fulton Township) - Sayre

2019 009 (Fulton Township) - McCann