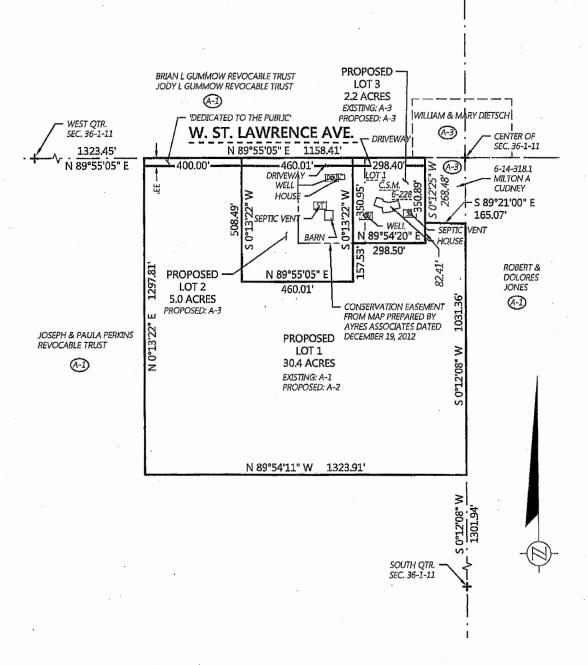

#### **Land Division Summary:**

The following owners are seeking Land Division Preliminary Approval from the P&D Committee:

2019 006 (Harmony Township) - Huber

2019 007 (Newark Township) - Hess

2019 008 (Fulton Township) - Sayre

2019 009 (Fulton Township) - McCann