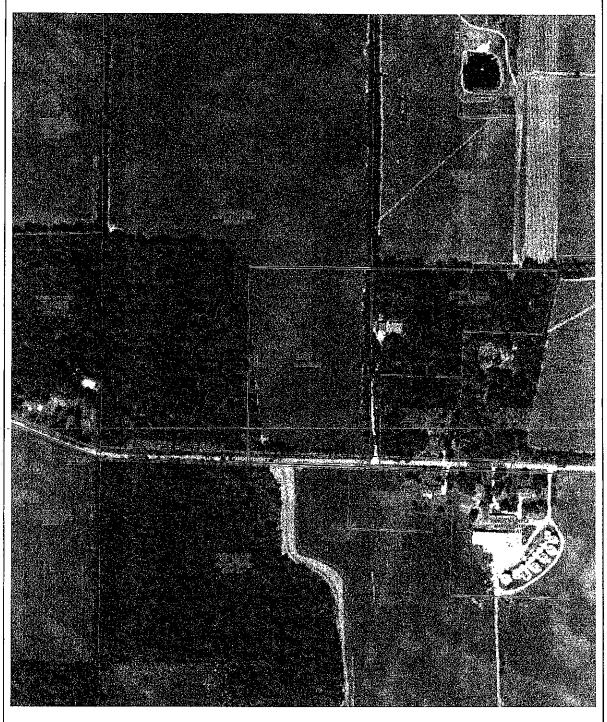

TELEPHONE: (608) 757-5587
FAX: (608) 757-5586
EMAIL: PLANNING@CO.ROCK.WI.US
WEB: WWW.CO.ROCK.WI.US

| 11                     |                  |
|------------------------|------------------|
| B4<br>87<br>87         | LD2020 053 Sayre |
| ាំ Application Number: |                  |
| #<br>!!                |                  |

# PRELIMINARY MINOR LAND DIVISION – APPLICATION: REVIEW, RECOMMENDATION, AND ACTION FORM

| AGENCY REVIEW                                                                                                                                                                            |                          |
|------------------------------------------------------------------------------------------------------------------------------------------------------------------------------------------|--------------------------|
| <ol> <li>Applicant has contacted Town, Rock County Planning and Development Agency, and City(s)/Village (if appliand these parties have determined land division is feasible:</li> </ol> | cable) officials  Yes No |
| 2. Land division is consistent with Town's Comprehensive Plan – Future Land Use Map:                                                                                                     | ✓ Yes No                 |
| 3. Land division is located in a Farmland Preservation zoning district certified by the State of Wisconsin:                                                                              | V Yes No                 |
| If you answered Yes, proceed to 4. If you answered No, proceed to 5.                                                                                                                     | E 103 - 140              |
| 4. Land division meets Town Base Farm Tract and any other applicable Farmland Preservation zoning district r                                                                             | equirement               |
|                                                                                                                                                                                          | ☐ Yes ☐ No               |
| 5. Land division is in an Agricultural Resources Priority Area, per the Rock County Farmland Preservation Plan:                                                                          |                          |
| 6. Land division will require a zoning change:                                                                                                                                           | ✓ Yes   ☐ No             |
|                                                                                                                                                                                          | ✓ Yes 🔲 No               |
| if you answered Yes to 7., proceed to 9. If you answered No to 7., indicate the missing information below, 7                                                                             | a. – 7e. After           |
| all missing information is supplied, proceed to 8. An Agency recommendation (10.) will not be provided unt                                                                               | il all missing           |
| Information has been supplied by the applicant.                                                                                                                                          |                          |
|                                                                                                                                                                                          | galezily.<br>Into medad  |
| 7a. A map clearly marked "PRELIMINARY PLAT OF SURVEY OR CERTIFIED SURVEY MAP", Identifying the                                                                                           | П                        |
| land division area and containing all of the following information:                                                                                                                      | 🗗                        |
| a. Location of the land division area by section, township, and range:                                                                                                                   |                          |
| b. Approximate location and dimension of all EXISTING streets and property lines, including name and<br>ownership (if applicable), in and adjacent to the land division area:            |                          |
| c. EXISTING/PROPOSED County, Town, and City/Village (if applicable) zoning designations of all                                                                                           |                          |
| EXISTING/PROPOSED County, Town, and city/vinage (if applicable) zoning designations or all EXISTING/PROPOSED lot(s) and outlot(s), in and adjacent to the land division area:            |                          |
| d. Approximate location and dimension of all EXISTING/PROPOSED lot(s), outlot(s), and block(s),                                                                                          |                          |
| numbered for reference, in the land division area:                                                                                                                                       |                          |
| e. Indication of all PROPOSED lot(s) and outlot(s) use if other than single-family residential, in the land                                                                              | П                        |
| division area:                                                                                                                                                                           |                          |
| f. Distance from all PROPOSED lot(s) and outlot(s) point of beginning to section corner or quarter                                                                                       |                          |
| corner, in the land division area:                                                                                                                                                       | <u> </u>                 |
| g. Approximate location, dimension and name (if applicable) of all of the following, whether EXISTING                                                                                    |                          |
| or PROPOSED, in the land division area:                                                                                                                                                  |                          |
| (1) Buildings:                                                                                                                                                                           |                          |
| (2) Streets, alleys, and public ways:                                                                                                                                                    |                          |
| (3) Driveways:                                                                                                                                                                           |                          |
| (4) Rail lines:                                                                                                                                                                          | <u> </u>                 |
| (5) Private water wells or water supply systems:                                                                                                                                         | <b> -</b>                |
| (6) Private onsite wastewater treatment systems or public sanitary sewer systems:                                                                                                        | <u> </u>                 |
| (7) Any other public utilities:                                                                                                                                                          | <del>    </del>          |
| (8) Easements (Utility, drainageway, pedestrian way, etc.):                                                                                                                              | <del></del>              |
| (9) Vegetative land cover type: (10) Environmentally sensitive areas (Floodplain, steep slope, etc.):                                                                                    | H                        |
| (11) Productive agricultural soils, cultural resources, and woodlands:                                                                                                                   |                          |
| (12) Surface water features:                                                                                                                                                             | H                        |
| (13) Drainageways:                                                                                                                                                                       | H                        |
| (14) Detention or retention areas:                                                                                                                                                       | H                        |
| (15) Cemeteries:                                                                                                                                                                         | H                        |
| (16) Bridges/culverts:                                                                                                                                                                   |                          |
| (17) Rock outcroppings:                                                                                                                                                                  |                          |
| h. Approximate location, dimension, name (if applicable), and purpose of all dedicated public parks or                                                                                   |                          |
| outdoor recreation lands, or any other public or private reservation, including any conditions, in the                                                                                   |                          |
| land division area:                                                                                                                                                                      |                          |
| i. Preliminary concept for connection with existing public sanitary sewer and water supply system or an                                                                                  |                          |
| alternative means of providing water supply and treatment and disposal of sewage, in the land                                                                                            |                          |
| division area:                                                                                                                                                                           |                          |
| i. Preliminary concept for collecting and discharging stormwater in the land division area:                                                                                              | П                        |