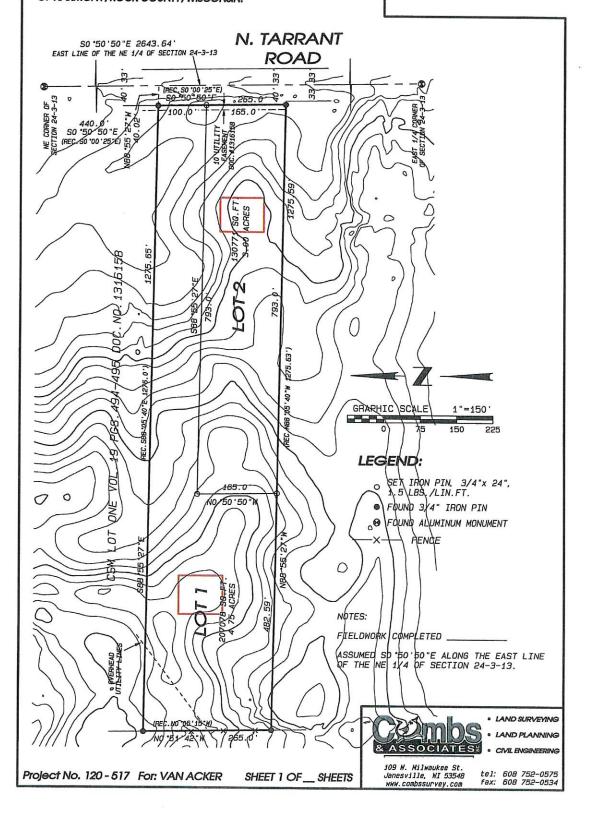

2020 065 (Harmony Township) - Van Acker (2 Lot CSM)

2020 067 (Beloit Township) – H&L Farms (1 Lot CSM)

2020 068 (Beloit Township) – Sweeney (1 Lot CSM)