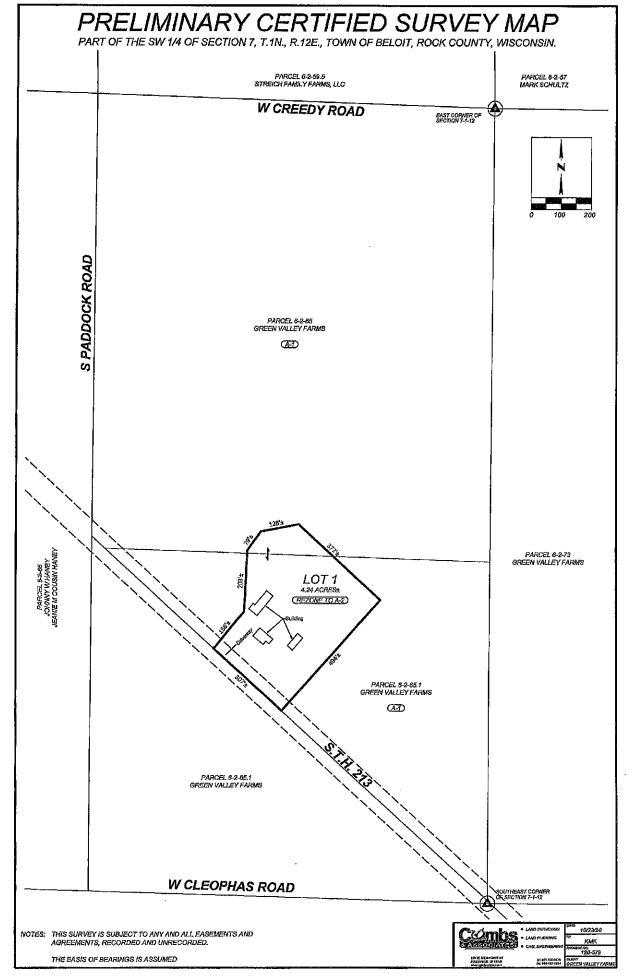

2020 065 (Harmony Township) - Van Acker (2 Lot CSM)

2020 067 (Beloit Township) – H&L Farms (1 Lot CSM)

2020 068 (Beloit Township) – Sweeney (1 Lot CSM)