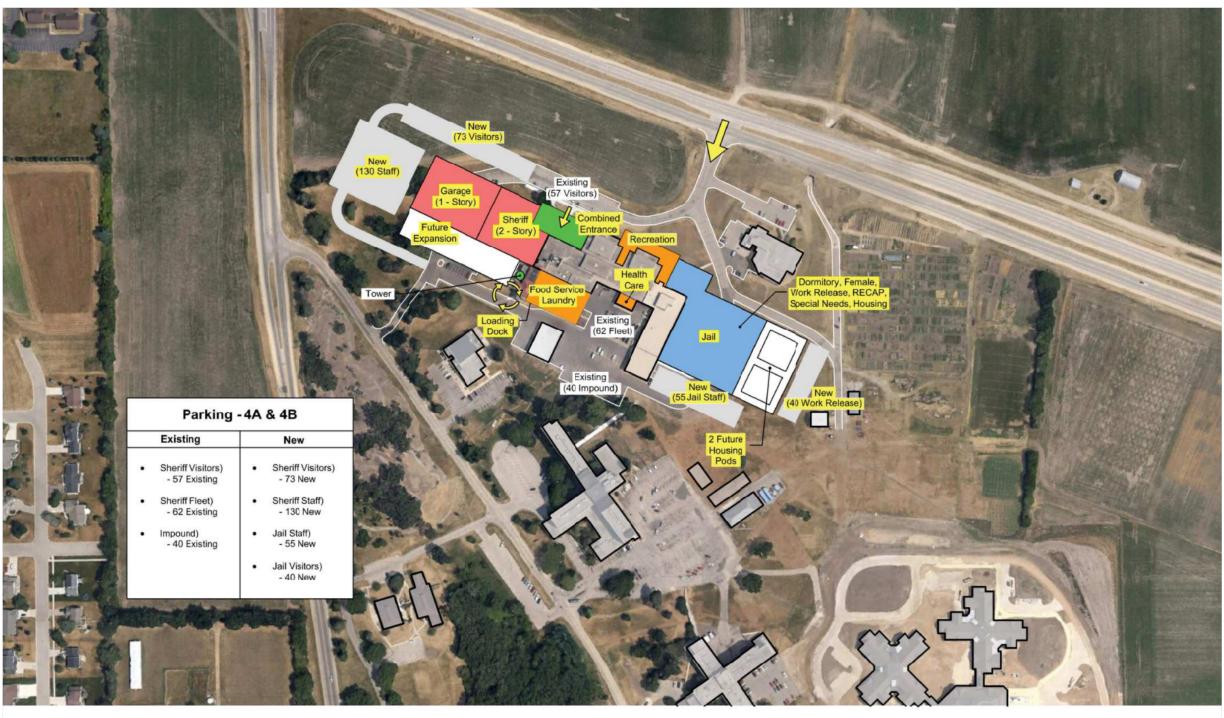

The option selected to be advanced is labeled 4B.

It consists of:

A two-story addition to the existing Sheriff's Office on the west side.

Combined entrance for the Sheriff's Office and Jail maintaining a single point of entrance.

Additions to replace Jail functions housed in the present Pinehurst facility added to the east side of the existing Jail.

A New Food Service and Laundry addition to the south side of the existing Jail.

Remodeling of various magnitudes within the present Jail facility.

Provisions for adequate recreation and custodial enrichment, safety, learning and to reduce recidivism.

The sequence that is best in terms of operational integrity and that serves the objectives of the Rock County Sheriff Office is:

- 1. Replace current Jail beds in the Pinehurst facility;
- 2. Construct new LES space near the present facility;
- 3. Raze the now empty Pinehurst Building.