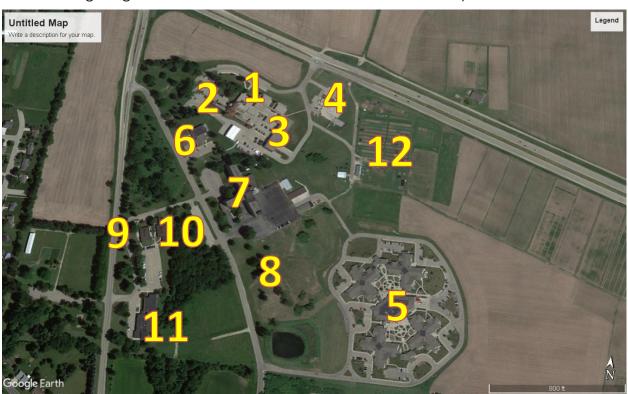

### **ROCK COUNTY FACILITIES LOCATION DIAGRAM**

The following diagram illustrates current locations for Rock County Facilities.

- 1. Sheriff Administration, Operations, Detective (+SIU), Evidence Management
- 2. Pinehurst
- 3. Jail
- 4. Youth Services Center
- 5. Rock Haven
- 6. Communications Center
- 7. Health Care Center (HCC) includes Emergency Management, IT and Medical Examiner
- 8. Old Rock Haven (Demolished)
- 9. UW Extension
- 10. Community Corrections Bureau + Training Bureau
- 11. Health Department
- 12. Community Gardens